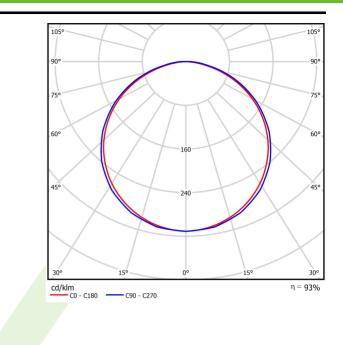

| Light and electrical data | Light source                        | LED                                                                                                                                         |
|---------------------------|-------------------------------------|---------------------------------------------------------------------------------------------------------------------------------------------|
|                           | Luminous flux LED [Im]              | 24380                                                                                                                                       |
|                           | LED power [W]                       | 140,9                                                                                                                                       |
|                           | Luminaire luminous flux [lm]        | 22673,4                                                                                                                                     |
|                           | Power of luminaire [W]              | 157,8<br>143,7                                                                                                                              |
|                           | Luminaire's light efficiency [lm/W] |                                                                                                                                             |
|                           | Color of the light [K]              | 3000                                                                                                                                        |
|                           | CRI                                 | >80                                                                                                                                         |
|                           | SDCM (LED sources)                  | 3                                                                                                                                           |
|                           | Beam angle [°]                      | (C0-C180) / (C90-C270) - 115,4° / 117,8°<br>I<br>IP66<br>220240 V, 5060 Hz<br>100000<br>L80/B10<br>-40 ÷ 35<br>standard on/off (E)<br>>0,95 |
|                           | Protection against electric shock   |                                                                                                                                             |
|                           | Protection degree                   |                                                                                                                                             |
|                           | Voltage                             |                                                                                                                                             |
|                           | Lifetime of LED sources [h]         |                                                                                                                                             |
|                           | Lx/By                               |                                                                                                                                             |
|                           | Operating temperature range [°C]    |                                                                                                                                             |
|                           | Driver                              |                                                                                                                                             |
|                           | Power factor $\cos \phi$            |                                                                                                                                             |
|                           | Circuit load capacity               | 5 (B10), 8 (B16), 8 (C10), 13 (C16)                                                                                                         |
| Mechanical data           | Assembly                            | surface mounted on slings                                                                                                                   |
|                           | Material                            | aluminum                                                                                                                                    |
|                           | Color                               | RAL 9007 (dark grev)                                                                                                                        |

## A graph of light

Luminous flux tolerance +/- 10%. Power tolerance +/- 10%. Technical data may be changed. Photos of the luminaires may differ from reality. Date of last update: 22-08-2025