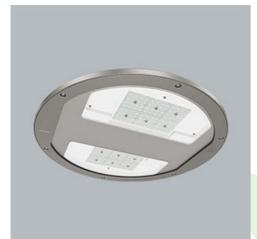

## Product: BONANOVA 24000 ULTRA-WIDE E IP66 22 830 Index: 19.4369.4311.22

## Description

Innovative industrial luminaire with versatile installation options. Sleek housing without external heatsinks. The ingenious design prevents dust and dirt buildup, for optimum performance and extended component lifespan.