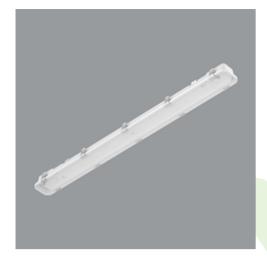

Product: NEPTUN INOX INDUSTRY LED 14000 SH-ORNAMENTAL E IP65 20 840 / 1283X120X72MM

Index: 19.4368.1121.20

### **Description**

Tightly-closed ceiling luminaries with highly efficient LED light sources, ensuring additional protection against solid body penetration and jet of water from all directions. Body made of austenitic stainless steel INOX A2 (AISI 304). Optionally available in austenitic stainless steel INOX A4 (AISI 316). Diffuser made of hardened ornamental glass. Perfect to be installed in moist and dusty rooms. The luminary is characterized by compact size and unbelievably simple and quick way to install comparing with similar products. The color temperature for applied LED light sources is 3000/4000 K. Color rendering index Ra>80. Luminaire designed for industrial facilities, for ambient temperatures of -40° to +35° C.

### Mechanical data

| Assembly         | directly mounted to ceiling construction or<br>surface mounted on slings |
|------------------|--------------------------------------------------------------------------|
| Material         | austenitic stainless steel INOX A2 (AISI 304)                            |
| Color            | INOX                                                                     |
| Diffuser         | SH-ORNAMENTAL (hardened ornamental glass)                                |
| Impact resistant | IK08                                                                     |
| Dimensions [mm]  | 1283 x 120 x 72                                                          |