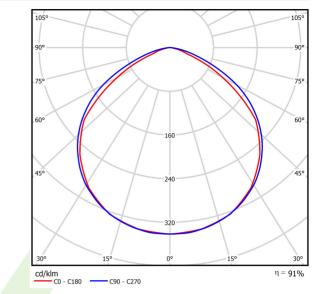

## Light and electrical data

| Light source                        | LED                                    |
|-------------------------------------|----------------------------------------|
| Luminous flux LED [lm]              | 14178                                  |
| LED power [W]                       | 69,6                                   |
| Luminaire luminous flux [lm]        | 12902                                  |
| Power of luminaire [W]              | 78                                     |
| Luminaire's light efficiency [lm/W] | 165,4                                  |
| Color of the light [K]              | 4000                                   |
| CRI                                 | >80                                    |
| SDCM (LED sources)                  | 3                                      |
| Beam angle [°]                      | 111                                    |
| Protection against electric shock   | I                                      |
| Protection degree                   | IP65                                   |
| Voltage                             | 220240 V, 5060 Hz                      |
| Lifetime of LED sources [h]         | 80000                                  |
| Lx/By                               | L80/B10                                |
| Operating temperature range [°C]    | -40 ÷ 35                               |
| Driver                              | standard on/off (E)                    |
| Power factor cos φ                  | >0,95                                  |
| Circuit load capacity               | 20 (B10), 32 (B16), 25 (C10), 40 (C16) |
|                                     |                                        |