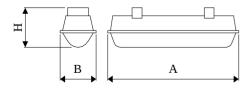

### Mechanical data

| Assembly         | directly mounted to ceiling construction or<br>surface mounted on slings |
|------------------|--------------------------------------------------------------------------|
| Material         | austenitic stainless steel INOX A2 (AISI 304)                            |
| Color            | INOX                                                                     |
| Diffuser         | SH-ORNAMENTAL (hardened ornamental glass)                                |
| Impact resistant | IK08                                                                     |
| Dimensions [mm]  | 1283 x 120 x 72                                                          |