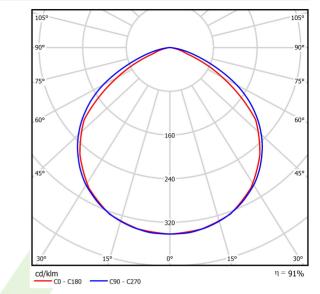

|
| DIM DALI (EDD)    |
| >0,95             |
|                   |

### Mechanical data



| Assembly         | directly mounted to ceiling construction or<br>surface mounted on slings |
|------------------|--------------------------------------------------------------------------|
| Material         | austenitic stainless steel INOX A2 (AISI 304)                            |
| Color            | INOX                                                                     |
| Diffuser         | SH-ORNAMENTAL (hardened ornamental glass)                                |
| Impact resistant | IK08                                                                     |
| Dimensions [mm]  | 1283 x 120 x 72                                                          |



# A graph of light