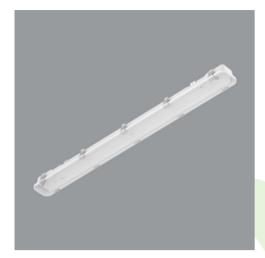

Product: NEPTUN INOX INDUSTRY LED 14000 SH-ORNAMENTAL EDD IP65 20 830 / 1283X120X72MM

Index: 19.4368.1113.20

### **Description**

Tightly-closed ceiling luminaries with highly efficient LED light sources, ensuring additional protection against solid body penetration and jet of water from all directions. Body made of austenitic stainless steel INOX A2 (AISI 304). Optionally available in austenitic stainless steel INOX A4 (AISI 316). Diffuser made of hardened ornamental glass. Perfect to be installed in moist and dusty rooms. The luminary is characterized by compact size and unbelievably simple and quick way to install comparing with similar products. The color temperature for applied LED light sources is 3000/4000 K. Color rendering index Ra>80. Luminaire designed for industrial facilities, for ambient temperatures of -40° to +35° C.

### Mechanical data

| Assembly         | directly mounted to ceiling construction or<br>surface mounted on slings |
|------------------|--------------------------------------------------------------------------|
| Material         | austenitic stainless steel INOX A2 (AISI 304)                            |
| Color            | INOX                                                                     |
| Diffuser         | SH-ORNAMENTAL (hardened ornamental glass)                                |
| Impact resistant | IK08                                                                     |
| Dimensions [mm]  | 1283 x 120 x 72                                                          |