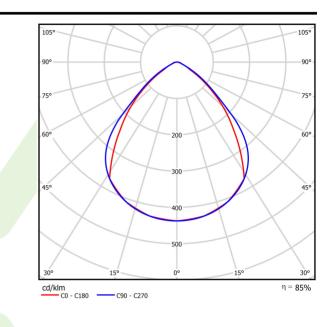

## A graph of light

## Light and electrical data

| Light source                              | LED                                       |
|-------------------------------------------|-------------------------------------------|
| Luminous flux LED [Im]                    | 4458,5                                    |
| LED power [W]                             | 22,2                                      |
| Luminaire luminous flux [lm]              | 3934,3                                    |
| Power of luminaire [W]                    | 24,9                                      |
| Luminaire's light efficiency [lm/W]       | 158                                       |
| Color of the light [K]                    | 4000                                      |
| CRI                                       | >80                                       |
| SDCM (LED sources)                        | 3                                         |
| Beam angle [°]                            | (C0-C180) / (C90-C270) - 84,2° / 91,4°    |
| Photobiological risk class (IEC/EN 62471) | RG0                                       |
| Protection against electric shock         | I                                         |
| Protection degree                         | IP20                                      |
| Voltage                                   | 220240 V, 5060 Hz                         |
| Lifetime of LED sources [h]               | 90000                                     |
| Lx/By                                     | L80/B10                                   |
| Operating temperature range [°C]          | 5 ÷ 30                                    |
| Driver                                    | standard on/off (E)                       |
| Power factor $\cos \phi$                  | >0,95                                     |
| Circuit load capacity                     | 25 (B10), 40 (B16), 39 (C10), 62<br>(C16) |