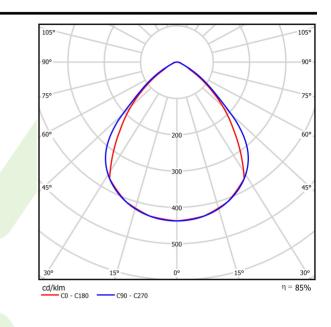

## A graph of light

## Light and electrical data

| Light source                              | LED                                       |
|-------------------------------------------|-------------------------------------------|
| Luminous flux LED [Im]                    | 3190,9                                    |
| LED power [W]                             | 17                                        |
| Luminaire luminous flux [lm]              | 2595                                      |
| Power of luminaire [W]                    | 19                                        |
| Luminaire's light efficiency [lm/W]       | 136,6                                     |
| Color of the light [K]                    | 4000                                      |
| CRI                                       | >80                                       |
| SDCM (LED sources)                        | 3                                         |
| Beam angle [°]                            | (C0-C180) / (C90-C270) - 84,2° /<br>91,4° |
| Photobiological risk class (IEC/EN 62471) | RG0                                       |
| Protection against electric shock         | I                                         |
| Protection degree                         | IP20                                      |
| Voltage                                   | 220240 V, 5060 Hz                         |
| Lifetime of LED sources [h]               | 90000                                     |
| Lx/By                                     | L80/B10                                   |
| Operating temperature range [°C]          | 5 ÷ 30                                    |
| Driver                                    | standard on/off (E)                       |
| Power factor $\cos \phi$                  | >0,95                                     |
| Circuit load capacity                     | 23 (B10), 36 (B16), 35(C10), 60 (C16)     |