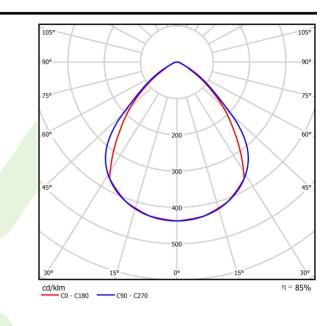

## Light and electrical data

| Light source                              | LED                                       |
|-------------------------------------------|-------------------------------------------|
| Luminous flux LED [lm]                    | 2989,3                                    |
| LED power [W]                             | 17                                        |
| Luminaire luminous flux [lm]              | 2553,9                                    |
| Power of luminaire [W]                    | 19                                        |
| Luminaire's light efficiency [lm/W]       | 134,4                                     |
| Color of the light [K]                    | 3000                                      |
| CRI                                       | >80                                       |
| SDCM (LED sources)                        | 3                                         |
| Beam angle [°]                            | (C0-C180) / (C90-C270) - 84,2° /<br>91,4° |
| Photobiological risk class (IEC/EN 62471) | RG0                                       |
| Protection against electric shock         | I                                         |
| Protection degree                         | IP20                                      |
| Voltage                                   | 220240 V, 5060 Hz                         |
| Lifetime of LED sources [h]               | 90000                                     |
| Lx/By                                     | L80/B10                                   |
| Operating temperature range [°C]          | 5 ÷ 30                                    |
| Driver                                    | standard on/off (E)                       |
| Power factor $\cos \phi$                  | >0,95                                     |
| Circuit load capacity                     | 23 (B10), 36 (B16), 35(C10), 60 (C16)     |

## A graph of light