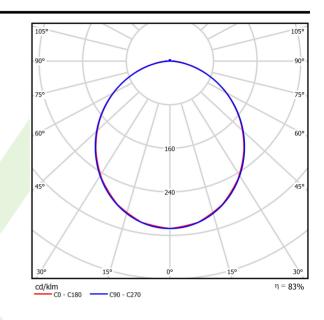

## A graph of light

## Light and electrical data

| Light source                              | LED                                       |
|-------------------------------------------|-------------------------------------------|
| Luminous flux LED [Im]                    | 4176                                      |
| LED power [W]                             | 22,2                                      |
| Luminaire luminous flux [lm]              | 3654,6                                    |
| Power of luminaire [W]                    | 24,9                                      |
| Luminaire's light efficiency [lm/W]       | 146,8                                     |
| Color of the light [K]                    | 3000                                      |
| CRI                                       | >80                                       |
| SDCM (LED sources)                        | 3                                         |
| Beam angle [°]                            | (C0-C180) / (C90-C270) - 106° /<br>106,6° |
| Photobiological risk class (IEC/EN 62471) | RG0                                       |
| Protection against electric shock         | 1                                         |
| Protection degree                         | IP20                                      |
| Voltage                                   | 220240 V, 5060 Hz                         |
| Lifetime of LED sources [h]               | 90000                                     |
| Lx/By                                     | L80/B10                                   |
| Operating temperature range [°C]          | 5 ÷ 30                                    |
| Driver                                    | DIM DALI (EDD)                            |
| Power factor $\cos \phi$                  | >0,95                                     |
| Circuit load capacity                     | 17 (B10), 28 (B16), 26 (C10), 41 (C16)    |