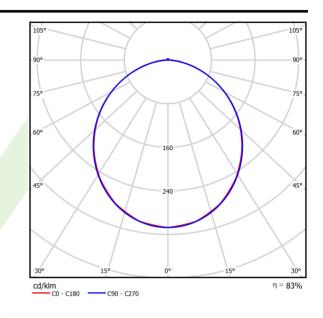

## Light and electrical data

| Light source                              | LED                                       |
|-------------------------------------------|-------------------------------------------|
| Luminous flux LED [Im]                    | 3190,9                                    |
| LED power [W]                             | 17                                        |
| Luminaire luminous flux [lm]              | 2512,5                                    |
| Power of luminaire [W]                    | 19                                        |
| Luminaire's light efficiency [lm/W]       | 132,2                                     |
| Color of the light [K]                    | 4000                                      |
| CRI                                       | >80                                       |
| SDCM (LED sources)                        | 3                                         |
| Beam angle [°]                            | (C0-C180) / (C90-C270) - 106° /<br>106,6° |
| Photobiological risk class (IEC/EN 62471) | RG0                                       |
| Protection against electric shock         | I                                         |
| Protection degree                         | IP20                                      |
| Voltage                                   | 220240 V, 5060 Hz                         |
| Lifetime of LED sources [h]               | 90000                                     |
| Lx/By                                     | L80/B10                                   |
| Operating temperature range [°C]          | 5 ÷ 30                                    |
| Driver                                    | DIM DALI (EDD)                            |
| Power factor $\cos \phi$                  | >0,95                                     |
| Circuit load capacity                     | 20 (B10), 31 (B16), 33 (C10), 53 (C16)    |

## A graph of light