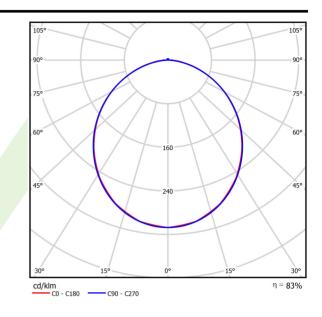

## Light and electrical data

| Light source                              | LED                                       |
|-------------------------------------------|-------------------------------------------|
| Luminous flux LED [lm]                    | 6381,8                                    |
| LED power [W]                             | 33,9                                      |
| Luminaire luminous flux [lm]              | 5245,9                                    |
| Power of luminaire [W]                    | 38                                        |
| Luminaire's light efficiency [lm/W]       | 138,1                                     |
| Color of the light [K]                    | 4000                                      |
| CRI                                       | >80                                       |
| SDCM (LED sources)                        | 3                                         |
| Beam angle [°]                            | (C0-C180) / (C90-C270) - 106° /<br>106,6° |
| Photobiological risk class (IEC/EN 62471) | RG0                                       |
| Protection against electric shock         | I                                         |
| Protection degree                         | IP20                                      |
| Voltage                                   | 220240 V, 5060 Hz                         |
| Lifetime of LED sources [h]               | 90000                                     |
| Lx/By                                     | L80/B10                                   |
| Operating temperature range [°C]          | 5 ÷ 30                                    |
| Driver                                    | DIM DALI (EDD)                            |
| Power factor $\cos \phi$                  | >0,95                                     |
| Circuit load capacity                     | 17 (B10), 28 (B16), 26 (C10), 41 (C16)    |

## A graph of light