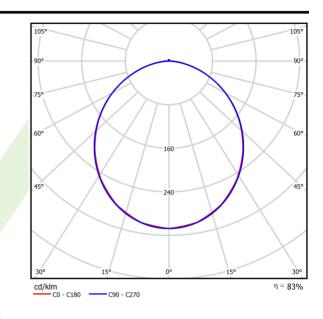

## A graph of light

## Light and electrical data

| Light source                              | LED                                       |
|-------------------------------------------|-------------------------------------------|
| Luminous flux LED [Im]                    | 4176                                      |
| LED power [W]                             | 22,2                                      |
| Luminaire luminous flux [lm]              | 3518,3                                    |
| Power of luminaire [W]                    | 24,9                                      |
| Luminaire's light efficiency [lm/W]       | 141,3                                     |
| Color of the light [K]                    | 3000                                      |
| CRI                                       | >80                                       |
| SDCM (LED sources)                        | 3                                         |
| Beam angle [°]                            | (C0-C180) / (C90-C270) - 106° /<br>106,6° |
| Photobiological risk class (IEC/EN 62471) | RG0                                       |
| Protection against electric shock         | I                                         |
| Protection degree                         | IP20                                      |
| Voltage                                   | 220240 V, 5060 Hz                         |
| Lifetime of LED sources [h]               | 90000                                     |
| Lx/By                                     | L80/B10                                   |
| Operating temperature range [°C]          | 5 ÷ 30                                    |
| Driver                                    | standard on/off (E)                       |
| Power factor $\cos \phi$                  | >0,95                                     |
| Circuit load capacity                     | 25 (B10), 40 (B16), 39 (C10), 62 (C16)    |