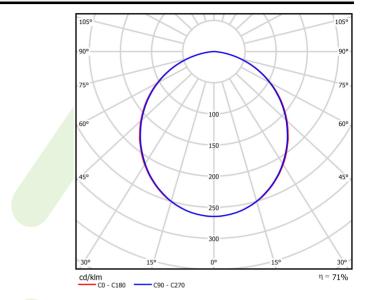

| Dimensions [mm]  | 620 x 325 x 61             |

## A graph of light