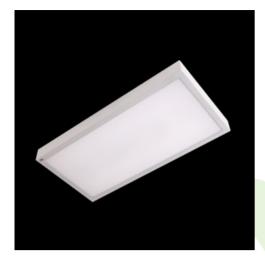

## **Description**

Surface mounted luminary for LED sources. Luminary body made from steel sheet, powder coated. Luminary recommended for: wards and hospital bathrooms. Dust, and humidity penetration: IP44.

## **Product information**

| Category | Surface mounted luminaires                        |
|----------|---------------------------------------------------|
| Family   | RUBIN LOOK LED IP44                               |
| Name     | RUBIN LOOK LED 2600 PLX E IP44 34 840 / 620X325MM |
| Index    | 19.4361.4221.34                                   |

| Mechanical data                                                                                                                                                                                                                                                                                                                                                                                                                                                                                                                                                                                                                                                                                                                                                                                                                                                                                                                                                                                                                                                                                                                                                                                                                                                                                                                                                                                                                                                                                                                                                                                                                                                                                                                                                                                                                                                                                                                                                                                                                                                                                                                | Assembly         | surface mounted on ceiling |
|--------------------------------------------------------------------------------------------------------------------------------------------------------------------------------------------------------------------------------------------------------------------------------------------------------------------------------------------------------------------------------------------------------------------------------------------------------------------------------------------------------------------------------------------------------------------------------------------------------------------------------------------------------------------------------------------------------------------------------------------------------------------------------------------------------------------------------------------------------------------------------------------------------------------------------------------------------------------------------------------------------------------------------------------------------------------------------------------------------------------------------------------------------------------------------------------------------------------------------------------------------------------------------------------------------------------------------------------------------------------------------------------------------------------------------------------------------------------------------------------------------------------------------------------------------------------------------------------------------------------------------------------------------------------------------------------------------------------------------------------------------------------------------------------------------------------------------------------------------------------------------------------------------------------------------------------------------------------------------------------------------------------------------------------------------------------------------------------------------------------------------|------------------|----------------------------|
|                                                                                                                                                                                                                                                                                                                                                                                                                                                                                                                                                                                                                                                                                                                                                                                                                                                                                                                                                                                                                                                                                                                                                                                                                                                                                                                                                                                                                                                                                                                                                                                                                                                                                                                                                                                                                                                                                                                                                                                                                                                                                                                                | Material         | steel sheet                |
|                                                                                                                                                                                                                                                                                                                                                                                                                                                                                                                                                                                                                                                                                                                                                                                                                                                                                                                                                                                                                                                                                                                                                                                                                                                                                                                                                                                                                                                                                                                                                                                                                                                                                                                                                                                                                                                                                                                                                                                                                                                                                                                                | Color            | RAL 9016 (white)           |
| B                                                                                                                                                                                                                                                                                                                                                                                                                                                                                                                                                                                                                                                                                                                                                                                                                                                                                                                                                                                                                                                                                                                                                                                                                                                                                                                                                                                                                                                                                                                                                                                                                                                                                                                                                                                                                                                                                                                                                                                                                                                                                                                              | Diffuser         | PLX (PMMA opal)            |
| th the second se | Impact resistant | IK04                       |
| A                                                                                                                                                                                                                                                                                                                                                                                                                                                                                                                                                                                                                                                                                                                                                                                                                                                                                                                                                                                                                                                                                                                                                                                                                                                                                                                                                                                                                                                                                                                                                                                                                                                                                                                                                                                                                                                                                                                                                                                                                                                                                                                              | Weight [kg]      | 2,5                        |
|                                                                                                                                                                                                                                                                                                                                                                                                                                                                                                                                                                                                                                                                                                                                                                                                                                                                                                                                                                                                                                                                                                                                                                                                                                                                                                                                                                                                                                                                                                                                                                                                                                                                                                                                                                                                                                                                                                                                                                                                                                                                                                                                | Dimensions [mm]  | 620 x 325 x 61             |