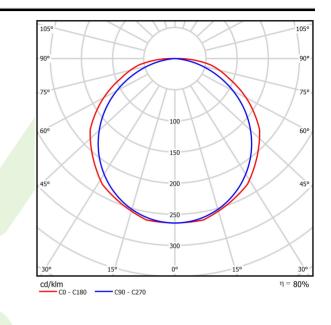

### Light and electrical data

| Light source                              | LED                                         |
|-------------------------------------------|---------------------------------------------|
| Luminous flux LED [lm]                    | 2672                                        |
| LED power [W]                             | 12,4                                        |
| Luminaire luminous flux [lm]              | 2141,6                                      |
| Power of luminaire [W]                    | 13,8                                        |
| Luminaire's light efficiency [lm/W]       | 155,2                                       |
| Color of the light [K]                    | 4000                                        |
| CRI                                       | >80                                         |
| SDCM (LED sources)                        | 3                                           |
| Beam angle [°]                            | (C0-C180) / (C90-C270) - 121,6° /<br>110,4° |
| Photobiological risk class (IEC/EN 62471) | RG0                                         |
| Protection against electric shock         | I                                           |
| Protection degree                         | IP20                                        |
| Voltage                                   | 220240 V, 5060 Hz                           |
| Lifetime of LED sources [h]               | 100000                                      |
| Lx/By                                     | L80/B10                                     |
| Operating temperature range [°C]          | -20 ÷ 35                                    |
| Driver                                    | DIM DALI (EDD)                              |
| Power factor $\cos \phi$                  | >0,95                                       |
| Circuit load capacity                     | 10 (B10), 16 (B16), 16 (C10), 32 (C16)      |

# A graph of light