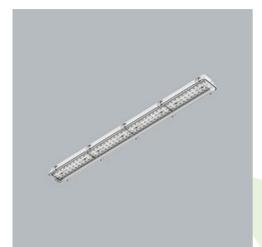

Product: NEPTUN INDUSTRY LED 8000 PC-T OPTICS-ASY EDD IP66 21 840 / 1163X115X110MM HT60

Index: 19.4345.6123.21

### **Description**

Tightly-closed ceiling luminaries with highly efficient LED light sources, ensuring additional protection against solid body penetration and jet of water from all directions. Perfect to be installed in moist and dusty rooms. The luminary is characterized by compact size and unbelievably simple and quick way to install comparing with similar products. The color temperature for applied LED light sources is 3000/4000 K. Color rendering index Ra>80. Luminaire designed for industrial facilities, for ambient temperatures up to +60° C. Optical system based on lenses. Luminaire clips made of steel.

## **Mechanical data**

| Assembly         | directly mounted to ceiling construction or<br>surface mounted on slings |
|------------------|--------------------------------------------------------------------------|
| Material         | polycarbonate                                                            |
| Color            | RAL 9006 (grey)                                                          |
| Diffuser         | PC-T (transparent polycarbonate)                                         |
| Impact resistant | IK10                                                                     |
| Dimensions [mm]  | 1163 x 115 x 110                                                         |