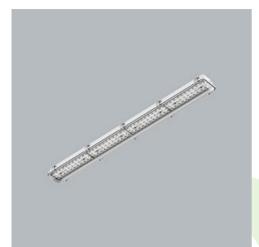

Product: NEPTUN INDUSTRY LED 8000 PC-T OPTICS-ASY EDD IP66 21 830 / 1163X115X110MM HT60

Index: 19.4345.6113.21

### **Description**

Tightly-closed ceiling luminaries with highly efficient LED light sources, ensuring additional protection against solid body penetration and jet of water from all directions. Perfect to be installed in moist and dusty rooms. The luminary is characterized by compact size and unbelievably simple and quick way to install comparing with similar products. The color temperature for applied LED light sources is 3000/4000 K. Color rendering index Ra>80. Luminaire designed for industrial facilities, for ambient temperatures up to +60° C. Optical system based on lenses. Luminaire clips made of steel.

## **Mechanical data**

| Assembly         | directly mounted to ceiling construction or<br>surface mounted on slings |
|------------------|--------------------------------------------------------------------------|
| Material         | polycarbonate                                                            |
| Color            | RAL 9006 (grey)                                                          |
| Diffuser         | PC-T (transparent polycarbonate)                                         |
| Impact resistant | IK10                                                                     |
| Dimensions [mm]  | 1163 x 115 x 110                                                         |