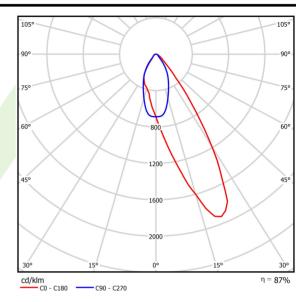

oad capacity                     | 20 (B10), 32 (B16), 25 (C10), 40 (C16) |



## **Mechanical data**



| Assembly         | directly mounted to ceiling construction or<br>surface mounted on slings |
|------------------|--------------------------------------------------------------------------|
| Material         | polycarbonate                                                            |
| Color            | RAL 9006 (grey)                                                          |
| Diffuser         | PC-T (transparent polycarbonate)                                         |
| Impact resistant | IK10                                                                     |
| Dimensions [mm]  | 1163 x 115 x 110                                                         |

# A graph of light