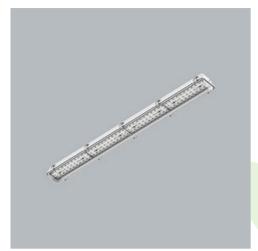

Product: NEPTUN INDUSTRY LED 15000 PC-T OPTICS-90 E IP66 21 830 / 1563X115X110MM ZASILANIE PRZELOTOWE

16A HT50

Index: 19.4344.A611.21

### **Description**

Tightly-closed ceiling luminaries with highly efficient LED light sources, ensuring additional protection against solid body penetration and jet of water from all directions. Perfect to be installed in moist and dusty rooms. The luminary is characterized by compact size and unbelievably simple and quick way to install comparing with similar products. The color temperature for applied LED light sources is 3000/4000 K. Color rendering index Ra>80. Luminaire designed for industrial facilities, for ambient temperatures up to +50° C. Optical system based on lenses. Luminaire clips made of steel.

#### **Product information**

| Category | Industrial luminaires                                                                                 |
|----------|-------------------------------------------------------------------------------------------------------|
| Family   | NEPTUN INDUSTRY LED OPTICS HT50                                                                       |
| Name     | NEPTUN INDUSTRY LED 15000 PC-T OPTICS-90 E IP66 21 830 / 1563X115X110MM ZASILANIE PRZELOTOWE 16A HT50 |
| Index    | 19.4344.A611.21                                                                                       |

## Mechanical data

| Assembly         | directly mounted to ceiling construction or<br>surface mounted on slings |
|------------------|--------------------------------------------------------------------------|
| Material         | polycarbonate                                                            |
| Color            | RAL 9006 (grey)                                                          |
| Diffuser         | PC-T (transparent polycarbonate)                                         |
| Impact resistant | IK10                                                                     |
| Dimensions [mm]  | 1563 x 115 x 110                                                         |