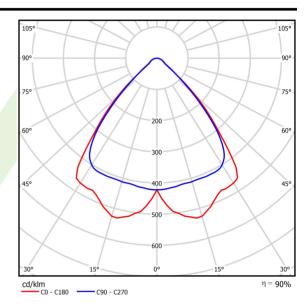

cuit load capacity                     | 20 (B10), 32 (B16), 20 (C10), 32     |



## Mechanical data



| Assembly         | directly mounted to ceiling construction or<br>surface mounted on slings |
|------------------|--------------------------------------------------------------------------|
| Material         | polycarbonate                                                            |
| Color            | RAL 9006 (grey)                                                          |
| Diffuser         | PC-T (transparent polycarbonate)                                         |
| Impact resistant | IK10                                                                     |
| Dimensions [mm]  | 1563 x 115 x 110                                                         |

# A graph of light