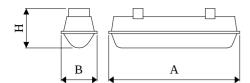

## Mechanical data

| Assembly         | directly mounted to ceiling construction or<br>surface mounted on slings |
|------------------|--------------------------------------------------------------------------|
| Material         | polycarbonate                                                            |
| Color            | RAL 9006 (grey)                                                          |
| Diffuser         | PC-T (transparent polycarbonate)                                         |
| Impact resistant | IK10                                                                     |
| Dimensions [mm]  | 1563 x 115 x 110                                                         |