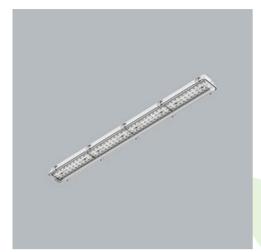

Product: NEPTUN INDUSTRY LED 15000 PC-T OPTICS-90 E IP66 21 830 / 1563X115X110MM HT50

Index: 19.4344.3611.21

#### **Description**

Tightly-closed ceiling luminaries with highly efficient LED light sources, ensuring additional protection against solid body penetration and jet of water from all directions. Perfect to be installed in moist and dusty rooms. The luminary is characterized by compact size and unbelievably simple and quick way to install comparing with similar products. The color temperature for applied LED light sources is 3000/4000 K. Color rendering index Ra>80. Luminaire designed for industrial facilities, for ambient temperatures up to +50° C. Optical system based on lenses. Luminaire clips made of steel.

## Mechanical data

| Assembly         | directly mounted to ceiling construction or<br>surface mounted on slings |
|------------------|--------------------------------------------------------------------------|
| Material         | polycarbonate                                                            |
| Color            | RAL 9006 (grey)                                                          |
| Diffuser         | PC-T (transparent polycarbonate)                                         |
| Impact resistant | IK10                                                                     |
| Dimensions [mm]  | 1563 x 115 x 110                                                         |