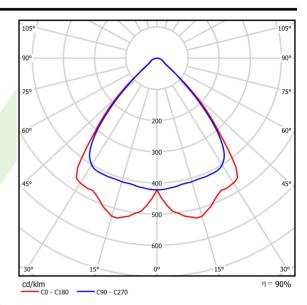

## Light and electrical data

| Light source                              | LED                                    |
|-------------------------------------------|----------------------------------------|
| Luminous flux LED [lm]                    | 14130                                  |
| LED power [W]                             | 74,5                                   |
| Luminaire luminous flux [lm]              | 12683,8                                |
| Power of luminaire [W]                    | 84,7                                   |
| Luminaire's light efficiency [lm/W]       | 149,7                                  |
| Color of the light [K]                    | 3000                                   |
| CRI                                       | >80                                    |
| SDCM (LED sources)                        | 3                                      |
| Beam angle [°]                            | (C0-C180) / (C90-C270) - 84° / 86,8°   |
| Photobiological risk class (IEC/EN 62471) | RG0                                    |
| Protection against electric shock         | I                                      |
| Protection degree                         | IP66                                   |
| Voltage                                   | 220240 V, 5060 Hz                      |
| Lifetime of LED sources [h]               | 90000                                  |
| Lx/By                                     | L80/B10                                |
| Operating temperature range [°C]          | -40 ÷ 50                               |
| Driver                                    | standard on/off (E)                    |
| Power factor cos φ                        | >0,95                                  |
| Circuit load capacity                     | 20 (B10), 32 (B16), 20 (C10), 32 (C16) |

# A graph of light