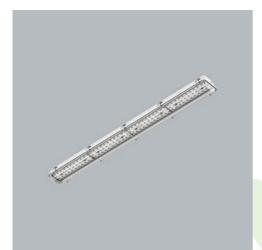

Product: NEPTUN INDUSTRY LED 10000 PC-T OPTICS-90 E IP66 21 840 / 1563X115X110MM HT50

Index: 19.4344.3421.21

#### **Description**

Tightly-closed ceiling luminaries with highly efficient LED light sources, ensuring additional protection against solid body penetration and jet of water from all directions. Perfect to be installed in moist and dusty rooms. The luminary is characterized by compact size and unbelievably simple and quick way to install comparing with similar products. The color temperature for applied LED light sources is 3000/4000 K. Color rendering index Ra>80. Luminaire designed for industrial facilities, for ambient temperatures up to +50° C. Optical system based on lenses. Luminaire clips made of steel.

## Mechanical data

| Assembly         | directly mounted to ceiling construction or<br>surface mounted on slings |
|------------------|--------------------------------------------------------------------------|
| Material         | polycarbonate                                                            |
| Color            | RAL 9006 (grey)                                                          |
| Diffuser         | PC-T (transparent polycarbonate)                                         |
| Impact resistant | IK10                                                                     |
| Dimensions [mm]  | 1563 x 115 x 110                                                         |