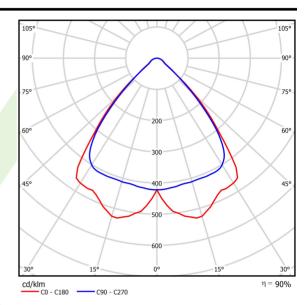

## Light and electrical data

| Light source                              | LED                                    |
|-------------------------------------------|----------------------------------------|
| Luminous flux LED [lm]                    | 10655                                  |
| LED power [W]                             | 51                                     |
| Luminaire luminous flux [lm]              | 9564,5                                 |
| Power of luminaire [W]                    | 58                                     |
| Luminaire's light efficiency [lm/W]       | 164,9                                  |
| Color of the light [K]                    | 4000                                   |
| CRI                                       | >80                                    |
| SDCM (LED sources)                        | 3                                      |
| Beam angle [°]                            | (C0-C180) / (C90-C270) - 84° / 86,8°   |
| Photobiological risk class (IEC/EN 62471) | RG0                                    |
| Protection against electric shock         | I                                      |
| Protection degree                         | IP66                                   |
| Voltage                                   | 220240 V, 5060 Hz                      |
| Lifetime of LED sources [h]               | 90000                                  |
| Lx/By                                     | L80/B10                                |
| Operating temperature range [°C]          | -40 ÷ 50                               |
| Driver                                    | standard on/off (E)                    |
| Power factor cos φ                        | >0,95                                  |
| Circuit load capacity                     | 20 (B10), 32 (B16), 25 (C10), 40 (C16) |

# A graph of light