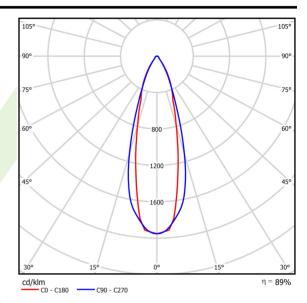

## Light and electrical data

| Light source                              | LED                                    |
|-------------------------------------------|----------------------------------------|
| Luminous flux LED [lm]                    | 10655                                  |
| LED power [W]                             | 51                                     |
| Luminaire luminous flux [lm]              | 9482,3                                 |
| Power of luminaire [W]                    | 58                                     |
| Luminaire's light efficiency [lm/W]       | 163,5                                  |
| Color of the light [K]                    | 4000                                   |
| CRI                                       | >80                                    |
| SDCM (LED sources)                        | 3                                      |
| Beam angle [°]                            | (C0-C180) / (C90-C270) - 26,8° / 34°   |
| Photobiological risk class (IEC/EN 62471) | RG0                                    |
| Protection against electric shock         | I                                      |
| Protection degree                         | IP66                                   |
| Voltage                                   | 220240 V, 5060 Hz                      |
| Lifetime of LED sources [h]               | 90000                                  |
| Lx/By                                     | L80/B10                                |
| Operating temperature range [°C]          | -40 ÷ 50                               |
| Driver                                    | standard on/off (E)                    |
| Power factor cos φ                        | >0,95                                  |
| Circuit load capacity                     | 20 (B10), 32 (B16), 25 (C10), 40 (C16) |