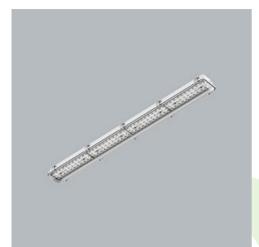

Product: NEPTUN INDUSTRY LED 10000 PC-T OPTICS-30 E IP66 21 840 / 1563X115X110MM HT50

Index: 19.4344.1421.21

#### **Description**

Tightly-closed ceiling luminaries with highly efficient LED light sources, ensuring additional protection against solid body penetration and jet of water from all directions. Perfect to be installed in moist and dusty rooms. The luminary is characterized by compact size and unbelievably simple and quick way to install comparing with similar products. The color temperature for applied LED light sources is 3000/4000 K. Color rendering index Ra>80. Luminaire designed for industrial facilities, for ambient temperatures up to +50° C. Optical system based on lenses. Luminaire clips made of steel.

## Mechanical data

| Assembly         | directly mounted to ceiling construction or<br>surface mounted on slings |
|------------------|--------------------------------------------------------------------------|
| Material         | polycarbonate                                                            |
| Color            | RAL 9006 (grey)                                                          |
| Diffuser         | PC-T (transparent polycarbonate)                                         |
| Impact resistant | IK10                                                                     |
| Dimensions [mm]  | 1563 x 115 x 110                                                         |