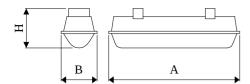

## Mechanical data

| Assembly         | directly mounted to ceiling construction or<br>surface mounted on slings |
|------------------|--------------------------------------------------------------------------|
| Material         | polycarbonate                                                            |
| Color            | RAL 9006 (grey)                                                          |
| Diffuser         | PC-T (transparent polycarbonate)                                         |
| Impact resistant | IK10                                                                     |
| Dimensions [mm]  | 1563 x 115 x 110                                                         |