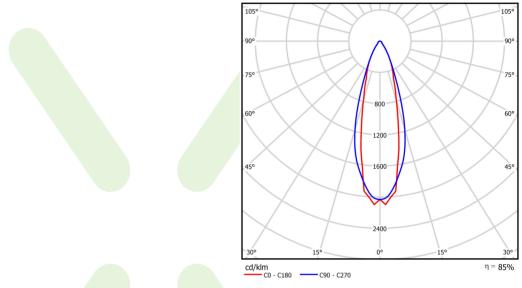

## Light and electrical data

| Light source                              | LED                                    |
|-------------------------------------------|----------------------------------------|
| Luminous flux LED [lm]                    | 11852                                  |
| LED power [W]                             | 59,6                                   |
| Luminaire luminous flux [lm]              | 10092,8                                |
| Power of luminaire [W]                    | 67,8                                   |
| Luminaire's light efficiency [lm/W]       | 148,9                                  |
| Color of the light [K]                    | 4000                                   |
| CRI                                       | >80                                    |
| SDCM (LED sources)                        | 3                                      |
| Beam angle [°]                            | (C0-C180) / (C90-C270) - 25,8° / 34,8° |
| Photobiological risk class (IEC/EN 62471) | RG0                                    |
| Protection against electric shock         | I                                      |
| Protection degree                         | IP66                                   |
| Voltage                                   | 220240 V, 5060 Hz                      |
| Lifetime of LED sources [h]               | 90000                                  |
| Lx/By                                     | L80/B10                                |
| Operating temperature range [°C]          | -40 ÷ 50                               |
| Driver                                    | DIM DALI (EDD)                         |
| Power factor cos φ                        | >0,95                                  |
| Circuit load capacity                     | 20 (B10), 32 (B16), 25 (C10), 40 (C16) |