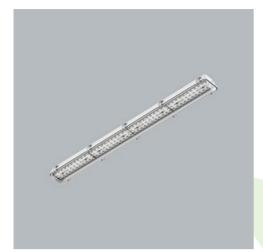

Product: NEPTUN INDUSTRY LED 12000 PC-T OPTICS-30 EDD IP66 21 840 / 1163X115X110MM HT50

Index: 19.4344.1323.21

#### **Description**

Tightly-closed ceiling luminaries with highly efficient LED light sources, ensuring additional protection against solid body penetration and jet of water from all directions. Perfect to be installed in moist and dusty rooms. The luminary is characterized by compact size and unbelievably simple and quick way to install comparing with similar products. The color temperature for applied LED light sources is 3000/4000 K. Color rendering index Ra>80. Luminaire designed for industrial facilities, for ambient temperatures up to +50° C. Optical system based on lenses. Luminaire clips made of steel.

## **Mechanical data**

| Assembly         | directly mounted to ceiling construction or<br>surface mounted on slings |
|------------------|--------------------------------------------------------------------------|
| Material         | polycarbonate                                                            |
| Color            | RAL 9006 (grey)                                                          |
| Diffuser         | PC-T (transparent polycarbonate)                                         |
| Impact resistant | IK10                                                                     |
| Dimensions [mm]  | 1163 x 115 x 110                                                         |