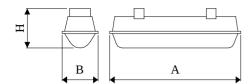

## Mechanical data

| Assembly         | directly mounted to ceiling construction or<br>surface mounted on slings |
|------------------|--------------------------------------------------------------------------|
| Material         | polycarbonate                                                            |
| Color            | RAL 9006 (grey)                                                          |
| Diffuser         | PC-T (transparent polycarbonate)                                         |
| Impact resistant | IK10                                                                     |
| Dimensions [mm]  | 1563 x 115 x 110                                                         |