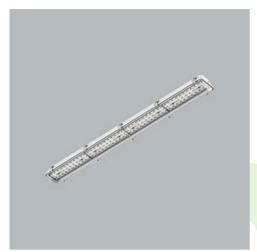

 $\begin{array}{l} \textbf{Product:} \ \textbf{NEPTUN INDUSTRY LED 15000 PC-T OPTICS-O EDD IP66 21 840 / 1563X115X110MM ZASILANIE PRZELOTOWE 16A 5X} \end{array}$ 

#### **Description**

Tightly-closed ceiling luminaries with highly efficient LED light sources, ensuring additional protection against solid body penetration and jet of water from all directions. Perfect to be installed in moist and dusty rooms. The luminary is characterized by compact size and unbelievably simple and quick way to install comparing with similar products. The color temperature for applied LED light sources is 3000/4000 K. Color rendering index Ra>80. Luminaire designed for industrial facilities. Optical system based on lenses. Luminaire clips made of steel.

## Mechanical data

| Assembly         | directly mounted to ceiling construction or<br>surface mounted on slings |
|------------------|--------------------------------------------------------------------------|
| Material         | polycarbonate                                                            |
| Color            | RAL 9006 (grey)                                                          |
| Diffuser         | PC-T (transparent polycarbonate)                                         |
| Impact resistant | IK10                                                                     |
| Dimensions [mm]  | 1563 x 115 x 110                                                         |