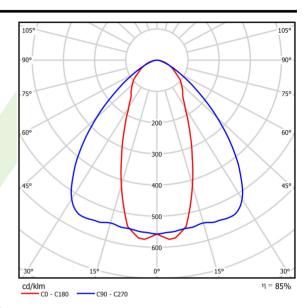

## Light and electrical data

| Light source                              | LED                                  |
|-------------------------------------------|--------------------------------------|
| Luminous flux LED [lm]                    | 14815                                |
| LED power [W]                             | 74,5                                 |
| Luminaire luminous flux [lm]              | 12577,4                              |
| Power of luminaire [W]                    | 84,7                                 |
| Luminaire's light efficiency [lm/W]       | 148,5                                |
| Color of the light [K]                    | 4000                                 |
| CRI                                       | >80                                  |
| SDCM (LED sources)                        | 3                                    |
| Beam angle [°]                            | (C0-C180) / (C90-C270) - 45° / 91,6° |
| Photobiological risk class (IEC/EN 62471) | RG0                                  |
| Protection against electric shock         | I                                    |
| Protection degree                         | IP66                                 |
| Voltage                                   | 220240 V, 5060 Hz                    |
| Lifetime of LED sources [h]               | 90000                                |
| Lx/By                                     | L80/B10                              |
| Operating temperature range [°C]          | -25 ÷ 35                             |
| Driver                                    | DIM DALI (EDD)                       |
| Power factor cos φ                        | >0,95                                |
|                                           |                                      |

# A graph of light