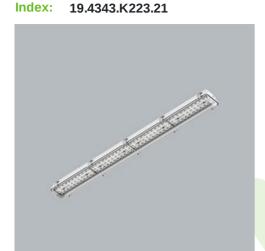

Product: NEPTUN INDUSTRY LED 10000 PC-T OPTICS-ASY EDD IP66 21 840 / 1163X115X110MM ZASILANIE PRZELOTOWE 16A 5X

19.4343.K223.21

### **Description**

Tightly-closed ceiling luminaries with highly efficient LED light sources, ensuring additional protection against solid body penetration and jet of water from all directions. Perfect to be installed in moist and dusty rooms. The luminary is characterized by compact size and unbelievably simple and quick way to install comparing with similar products. The color temperature for applied LED light sources is 3000/4000 K. Color rendering index Ra>80. Luminaire designed for industrial facilities. Optical system based on lenses. Luminaire clips made of steel.

#### **Product information**

| Category | Industrial luminaires                                                                                  |
|----------|--------------------------------------------------------------------------------------------------------|
| Family   | NEPTUN INDUSTRY LED OPTICS                                                                             |
| Name     | NEPTUN INDUSTRY LED 10000 PC-T OPTICS-ASY EDD IP66 21 840 / 1163X115X110MM ZASILANIE PRZELOTOWE 16A 5X |
| Index    | 19.4343.K223.21                                                                                        |