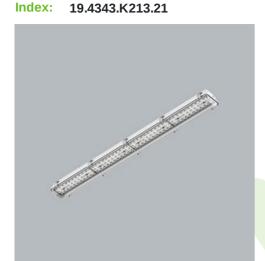

Product: NEPTUN INDUSTRY LED 10000 PC-T OPTICS-ASY EDD IP66 21 830 / 1163X115X110MM ZASILANIE PRZELOTOWE 16A 5X

19.4343.K213.21

### **Description**

Tightly-closed ceiling luminaries with highly efficient LED light sources, ensuring additional protection against solid body penetration and jet of water from all directions. Perfect to be installed in moist and dusty rooms. The luminary is characterized by compact size and unbelievably simple and quick way to install comparing with similar products. The color temperature for applied LED light sources is 3000/4000 K. Color rendering index Ra>80. Luminaire designed for industrial facilities. Optical system based on lenses. Luminaire clips made of steel.

#### **Product information**

| Category | Industrial luminaires                                                                                  |
|----------|--------------------------------------------------------------------------------------------------------|
| Family   | NEPTUN INDUSTRY LED OPTICS                                                                             |
| Name     | NEPTUN INDUSTRY LED 10000 PC-T OPTICS-ASY EDD IP66 21 830 / 1163X115X110MM ZASILANIE PRZELOTOWE 16A 5X |
| Index    | 19.4343.K213.21                                                                                        |

## Mechanical data

| Assembly         | directly mounted to ceiling construction or<br>surface mounted on slings |
|------------------|--------------------------------------------------------------------------|
| Material         | polycarbonate                                                            |
| Color            | RAL 9006 (grey)                                                          |
| Diffuser         | PC-T (transparent polycarbonate)                                         |
| Impact resistant | IK10                                                                     |
| Dimensions [mm]  | 1163 x 115 x 110                                                         |