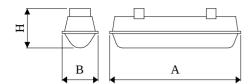

## Mechanical data

| Assembly         | directly mounted to ceiling construction or<br>surface mounted on slings |
|------------------|--------------------------------------------------------------------------|
| Material         | polycarbonate                                                            |
| Color            | RAL 9006 (grey)                                                          |
| Diffuser         | PC-T (transparent polycarbonate)                                         |
| Impact resistant | IK10                                                                     |
| Dimensions [mm]  | 1163 x 115 x 110                                                         |