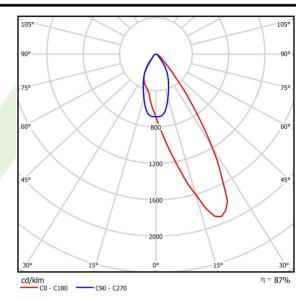

it load capacity                     | 14 (B10), 23 (B16), 22 (C10), 35 (C16) |



## Mechanical data



| Assembly         | directly mounted to ceiling construction or<br>surface mounted on slings |
|------------------|--------------------------------------------------------------------------|
| Material         | polycarbonate                                                            |
| Color            | RAL 9006 (grey)                                                          |
| Diffuser         | PC-T (transparent polycarbonate)                                         |
| Impact resistant | IK10                                                                     |
| Dimensions [mm]  | 1163 x 115 x 110                                                         |

# A graph of light