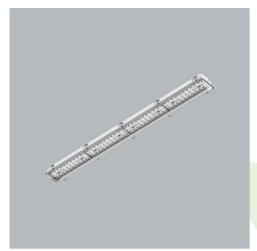

Product: NEPTUN INDUSTRY LED 12000 PC-T OPTICS-D-ASY EDD IP66 21 840 / 1563X115X110MM ZASILANIE PRZELOTOWE 16A 5X

Index: 19.4343.J623.21

#### **Description**

Tightly-closed ceiling luminaries with highly efficient LED light sources, ensuring additional protection against solid body penetration and jet of water from all directions. Perfect to be installed in moist and dusty rooms. The luminary is characterized by compact size and unbelievably simple and quick way to install comparing with similar products. The color temperature for applied LED light sources is 3000/4000 K. Color rendering index Ra>80. Luminaire designed for industrial facilities. Optical system based on lenses. Luminaire clips made of steel.

### Mechanical data

| Assembly         | directly mounted to ceiling construction or<br>surface mounted on slings |
|------------------|--------------------------------------------------------------------------|
| Material         | polycarbonate                                                            |
| Color            | RAL 9006 (grey)                                                          |
| Diffuser         | PC-T (transparent polycarbonate)                                         |
| Impact resistant | IK10                                                                     |
| Dimensions [mm]  | 1563 x 115 x 110                                                         |