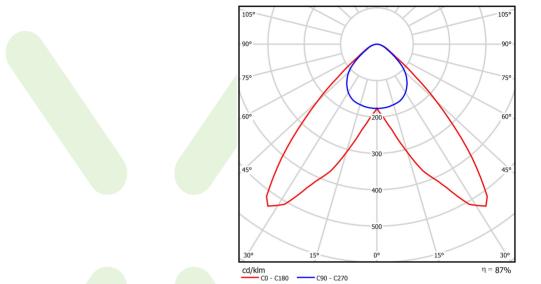

uit load capacity                     | 14 (B10), 23 (B16), 22 (C10), 35 (C16) |



### Mechanical data



| Assembly         | directly mounted to ceiling construction or<br>surface mounted on slings |
|------------------|--------------------------------------------------------------------------|
| Material         | polycarbonate                                                            |
| Color            | RAL 9006 (grey)                                                          |
| Diffuser         | PC-T (transparent polycarbonate)                                         |
| Impact resistant | IK10                                                                     |
| Dimensions [mm]  | 1563 x 115 x 110                                                         |

# A graph of light