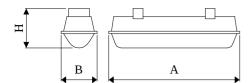

### Mechanical data

| Assembly         | directly mounted to ceiling construction or<br>surface mounted on slings |
|------------------|--------------------------------------------------------------------------|
| Material         | polycarbonate                                                            |
| Color            | RAL 9006 (grey)                                                          |
| Diffuser         | PC-T (transparent polycarbonate)                                         |
| Impact resistant | IK10                                                                     |
| Dimensions [mm]  | 1563 x 115 x 110                                                         |