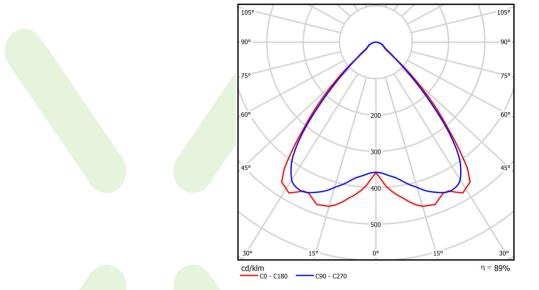

# A graph of light

# Light and electrical data

| Light source                              | LED                                    |
|-------------------------------------------|----------------------------------------|
| Luminous flux LED [lm]                    | 11304                                  |
| LED power [W]                             | 59,6                                   |
| Luminaire luminous flux [lm]              | 10051,9                                |
| Power of luminaire [W]                    | 67,8                                   |
| Luminaire's light efficiency [lm/W]       | 148,3                                  |
| Color of the light [K]                    | 3000                                   |
| CRI                                       | >80                                    |
| SDCM (LED sources)                        | 3                                      |
| Beam angle [°]                            | (C0-C180) / (C90-C270) - 85,4° / 84,2° |
| Photobiological risk class (IEC/EN 62471) | RG0                                    |
| Protection against electric shock         | I                                      |
| Protection degree                         | IP66                                   |
| Voltage                                   | 220240 V, 5060 Hz                      |
| Lifetime of LED sources [h]               | 90000                                  |
| Lx/By                                     | L80/B10                                |
| Operating temperature range [°C]          | -25 ÷ 35                               |
| Driver                                    | DIM DALI (EDD)                         |
| Power factor cos φ                        | >0,95                                  |
| Circuit load capacity                     | 14 (B10), 23 (B16), 22 (C10), 35 (C16) |