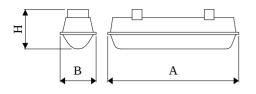

## Mechanical data

| Assembly         | directly mounted to ceiling construction or<br>surface mounted on slings |
|------------------|--------------------------------------------------------------------------|
| Material         | polycarbonate                                                            |
| Color            | RAL 9006 (grey)                                                          |
| Diffuser         | PC-T (transparent polycarbonate)                                         |
| Impact resistant | IK10                                                                     |
| Dimensions [mm]  | 1563 x 115 x 110                                                         |