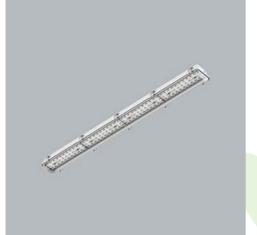

## Description

Tightly-closed ceiling luminaries with highly efficient LED light sources, ensuring additional protection against solid body penetration and jet of water from all directions. Perfect to be installed in moist and dusty rooms. The luminary is characterized by compact size and unbelievably simple and quick way to install comparing with similar products. The color temperature for applied LED light sources is 3000/4000 K. Color rendering index Ra>80. Luminaire designed for industrial facilities. Optical system based on lenses. Luminaire clips made of steel.

## Mechanical data

| Assembly         | directly mounted to ceiling construction or<br>surface mounted on slings |
|------------------|--------------------------------------------------------------------------|
| Material         | polycarbonate                                                            |
| Color            | RAL 9006 (grey)                                                          |
| Diffuser         | PC-T (transparent polycarbonate)                                         |
| Impact resistant | IK10                                                                     |
| Dimensions [mm]  | 1563 x 115 x 110                                                         |