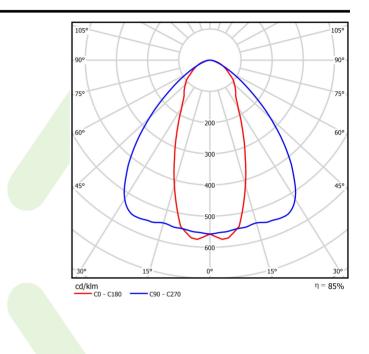

(C16)

| Product information       | Category Industrial luminaires                                |
|---------------------------|---------------------------------------------------------------|
|                           | Family NEPTUN INDUSTRY LED OPTICS                             |
|                           | Name NEPTUN INDUSTRY LED 10000 PC-T OPTICS-O E IP66 21 830 /  |
|                           | 1563X115X110MM ZASILANIE PRZELOTOWE 16A                       |
|                           | Index 19.4343.E511.21                                         |
|                           |                                                               |
|                           |                                                               |
| Light and electrical data | Light source LED                                              |
|                           | Luminous flux LED [lm] 10170                                  |
|                           | LED power [W] 51                                              |
|                           | Luminaire luminous flux [Im] 8634                             |
|                           | Power of luminaire [W] 58                                     |
|                           | Luminaire's light efficiency [lm/W] 148,9                     |
|                           | Color of the light [K] 3000                                   |
|                           | CRI >80                                                       |
|                           | SDCM (LED sources) 3                                          |
|                           | Beam angle [°] (C0-C180) / (C90-C270) - 45° / 91,6°           |
|                           | Photobiological risk class (IEC/EN <b>RG0</b> 62471)          |
|                           | Protection against electric shock                             |
|                           | Protection degree IP66                                        |
|                           | Voltage 220240 V, 5060 Hz                                     |
|                           | Lifetime of LED sources [h] 90000                             |
|                           | Lx/By <b>L80/B10</b>                                          |
|                           | Operating temperature range [°C] -25 ÷ 35                     |
|                           | Driver standard on/off (E)                                    |
|                           | Power factor cos φ >0,95                                      |
|                           | Circuit load capacity <b>15 (B10), 25 (B16), 24 (C10), 38</b> |

## A graph of light