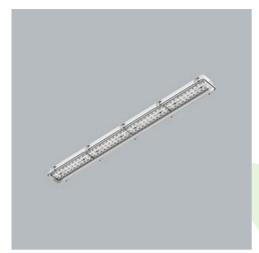

Product: NEPTUN INDUSTRY LED 14000 PC-T OPTICS-O E IP66 21 830 / 1163X115X110MM ZASILANIE PRZELOTOWE

16A

Index: 19.4343.E411.21

### **Description**

Tightly-closed ceiling luminaries with highly efficient LED light sources, ensuring additional protection against solid body penetration and jet of water from all directions. Perfect to be installed in moist and dusty rooms. The luminary is characterized by compact size and unbelievably simple and quick way to install comparing with similar products. The color temperature for applied LED light sources is 3000/4000 K. Color rendering index Ra>80. Luminaire designed for industrial facilities. Optical system based on lenses. Luminaire clips made of steel.

## Mechanical data

| Assembly         | directly mounted to ceiling construction or<br>surface mounted on slings |
|------------------|--------------------------------------------------------------------------|
| Material         | polycarbonate                                                            |
| Color            | RAL 9006 (grey)                                                          |
| Diffuser         | PC-T (transparent polycarbonate)                                         |
| Impact resistant | IK10                                                                     |
| Dimensions [mm]  | 1163 x 115 x 110                                                         |