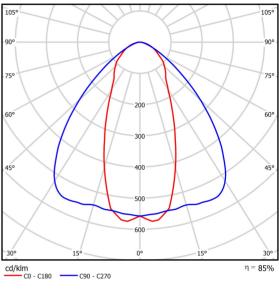

# Light and electrical data

| Light source                              | LED                                    |
|-------------------------------------------|----------------------------------------|
| Luminous flux LED [lm]                    | 13352                                  |
| LED power [W]                             | 72,8                                   |
| Luminaire luminous flux [lm]              | 11335,4                                |
| Power of luminaire [W]                    | 82,8                                   |
| Luminaire's light efficiency [lm/W]       | 136,9                                  |
| Color of the light [K]                    | 3000                                   |
| CRI                                       | >80                                    |
| SDCM (LED sources)                        | 3                                      |
| Beam angle [°]                            | (C0-C180) / (C90-C270) - 45° / 91,6°   |
| Photobiological risk class (IEC/EN 62471) | RG0                                    |
| Protection against electric shock         | I                                      |
| Protection degree                         | IP66                                   |
| Voltage                                   | 220240 V, 5060 Hz                      |
| Lifetime of LED sources [h]               | 90000                                  |
| Lx/By                                     | L80/B10                                |
| Operating temperature range [°C]          | -40 ÷ 35                               |
| Driver                                    | standard on/off (E)                    |
| Power factor cos φ                        | >0,95                                  |
| Circuit load capacity                     | 20 (B10), 32 (B16), 20 (C10), 32 (C16) |

# A graph of light

- C90 - C270