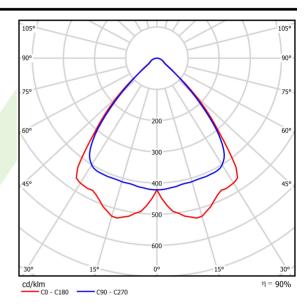

### Light and electrical data

| Light source                              | LED                                       |
|-------------------------------------------|-------------------------------------------|
| Luminous flux LED [lm]                    | 14130                                     |
| LED power [W]                             | 74,5                                      |
| Luminaire luminous flux [lm]              | 12684,2                                   |
| Power of luminaire [W]                    | 84,7                                      |
| Luminaire's light efficiency [lm/W]       | 149,8                                     |
| Color of the light [K]                    | 3000                                      |
| CRI                                       | >80                                       |
| SDCM (LED sources)                        | 3                                         |
| Beam angle [°]                            | (C0-C180) / (C90-C270) - 84° / 86,8°      |
| Photobiological risk class (IEC/EN 62471) | RG0                                       |
| Protection against electric shock         | I                                         |
| Protection degree                         | IP66                                      |
| Voltage                                   | 220240 V, 5060 Hz                         |
| Lifetime of LED sources [h]               | 90000                                     |
| Lx/By                                     | L80/B10                                   |
| Operating temperature range [°C]          | -25 ÷ 35                                  |
| Driver                                    | DIM DALI (EDD)                            |
| Power factor cos φ                        | >0,95                                     |
| Circuit load capacity                     | 13 (B10), 21 (B16), 22 (C10), 32<br>(C16) |

# A graph of light