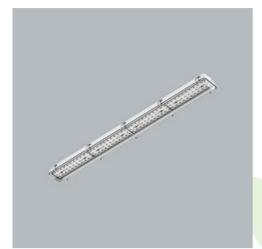

Product: NEPTUN INDUSTRY LED 15000 PC-T OPTICS-90 EDD IP66 21 830 / 1563X115X110MM

Index: 19.4343.3713.21

#### **Description**

Tightly-closed ceiling luminaries with highly efficient LED light sources, ensuring additional protection against solid body penetration and jet of water from all directions. Perfect to be installed in moist and dusty rooms. The luminary is characterized by compact size and unbelievably simple and quick way to install comparing with similar products. The color temperature for applied LED light sources is 3000/4000 K. Color rendering index Ra>80. Luminaire designed for industrial facilities. Optical system based on lenses. Luminaire clips made of steel.

## **Mechanical data**

| Assembly         | directly mounted to ceiling construction or<br>surface mounted on slings |
|------------------|--------------------------------------------------------------------------|
| Material         | polycarbonate                                                            |
| Color            | RAL 9006 (grey)                                                          |
| Diffuser         | PC-T (transparent polycarbonate)                                         |
| Impact resistant | IK10                                                                     |
| Dimensions [mm]  | 1563 x 115 x 110                                                         |