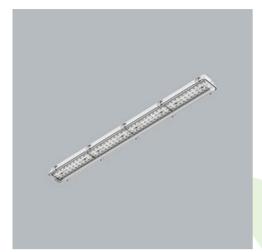

Product: NEPTUN INDUSTRY LED 10000 PC-T OPTICS-90 EDD IP66 21 830 / 1563X115X110MM

Index: 19.4343.3513.21

#### **Description**

Tightly-closed ceiling luminaries with highly efficient LED light sources, ensuring additional protection against solid body penetration and jet of water from all directions. Perfect to be installed in moist and dusty rooms. The luminary is characterized by compact size and unbelievably simple and quick way to install comparing with similar products. The color temperature for applied LED light sources is 3000/4000 K. Color rendering index Ra>80. Luminaire designed for industrial facilities. Optical system based on lenses. Luminaire clips made of steel.

#### **Product information**

| Category | Industrial luminaires                                                     |
|----------|---------------------------------------------------------------------------|
| Family   | NEPTUN INDUSTRY LED OPTICS                                                |
| Name     | NEPTUN INDUSTRY LED 10000 PC-T OPTICS-90 EDD IP66 21 830 / 1563X115X110MM |
| Index    | 19.4343.3513.21                                                           |
| EAN      | 5902107421151                                                             |

### **Mechanical data**

| Assembly         | directly mounted to ceiling construction or<br>surface mounted on slings |
|------------------|--------------------------------------------------------------------------|
| Material         | polycarbonate                                                            |
| Color            | RAL 9006 (grey)                                                          |
| Diffuser         | PC-T (transparent polycarbonate)                                         |
| Impact resistant | IK10                                                                     |
| Dimensions [mm]  | 1563 x 115 x 110                                                         |