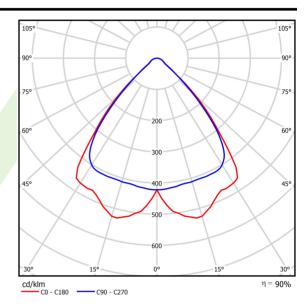

## Light and electrical data

| Light source                              | LED                                       |
|-------------------------------------------|-------------------------------------------|
| Luminous flux LED [lm]                    | 10170                                     |
| LED power [W]                             | 51                                        |
| Luminaire luminous flux [lm]              | 9129,4                                    |
| Power of luminaire [W]                    | 58                                        |
| Luminaire's light efficiency [lm/W]       | 157,4                                     |
| Color of the light [K]                    | 3000                                      |
| CRI                                       | >80                                       |
| SDCM (LED sources)                        | 3                                         |
| Beam angle [°]                            | (C0-C180) / (C90-C270) - 84° / 86,8°      |
| Photobiological risk class (IEC/EN 62471) | RG0                                       |
| Protection against electric shock         | I                                         |
| Protection degree                         | IP66                                      |
| Voltage                                   | 220240 V, 5060 Hz                         |
| Lifetime of LED sources [h]               | 90000                                     |
| Lx/By                                     | L80/B10                                   |
| Operating temperature range [°C]          | -25 ÷ 35                                  |
| Driver                                    | DIM DALI (EDD)                            |
| Power factor cos φ                        | >0,95                                     |
| Circuit load capacity                     | 14 (B10), 23 (B16), 22 (C10), 35<br>(C16) |