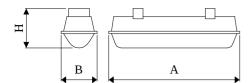

### **Mechanical data**

| Assembly         | directly mounted to ceiling construction or<br>surface mounted on slings |
|------------------|--------------------------------------------------------------------------|
| Material         | polycarbonate                                                            |
| Color            | RAL 9006 (grey)                                                          |
| Diffuser         | PC-T (transparent polycarbonate)                                         |
| Impact resistant | IK10                                                                     |
| Dimensions [mm]  | 1563 x 115 x 110                                                         |