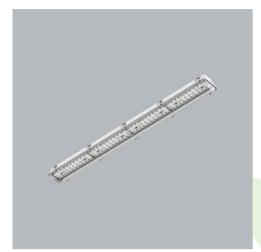

Product: NEPTUN INDUSTRY LED 17500 PC-T OPTICS-O EDD IP66 21 840 / 1563X115X110MM

Index: 19.4343.7823.21

#### **Description**

Tightly-closed ceiling luminaries with highly efficient LED light sources, ensuring additional protection against solid body penetration and jet of water from all directions. Perfect to be installed in moist and dusty rooms. The luminary is characterized by compact size and unbelievably simple and quick way to install comparing with similar products. The color temperature for applied LED light sources is 3000/4000 K. Color rendering index Ra>80. Luminaire designed for industrial facilities. Optical system based on lenses. Luminaire clips made of steel.

## **Mechanical data**

| Assembly         | directly mounted to ceiling construction or<br>surface mounted on slings |
|------------------|--------------------------------------------------------------------------|
| Material         | polycarbonate                                                            |
| Color            | RAL 9006 (grey)                                                          |
| Diffuser         | PC-T (transparent polycarbonate)                                         |
| Impact resistant | IK10                                                                     |
| Dimensions [mm]  | 1563 x 115 x 110                                                         |