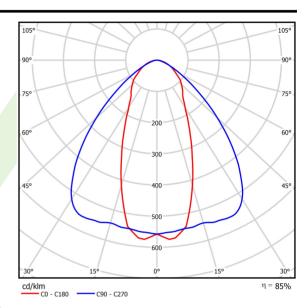

### Light and electrical data

| Light source                              | LED                                       |
|-------------------------------------------|-------------------------------------------|
| Luminous flux LED [lm]                    | 17500                                     |
| LED power [W]                             | 91                                        |
| Luminaire luminous flux [lm]              | 14856,9                                   |
| Power of luminaire [W]                    | 103,5                                     |
| Luminaire's light efficiency [lm/W]       | 143,5                                     |
| Color of the light [K]                    | 4000                                      |
| CRI                                       | >80                                       |
| SDCM (LED sources)                        | 3                                         |
| Beam angle [°]                            | (C0-C180) / (C90-C270) - 45° / 91,6°      |
| Photobiological risk class (IEC/EN 62471) | RG0                                       |
| Protection against electric shock         | I                                         |
| Protection degree                         | IP66                                      |
| Voltage                                   | 220240 V, 5060 Hz                         |
| Lifetime of LED sources [h]               | 90000                                     |
| Lx/By                                     | L80/B10                                   |
| Operating temperature range [°C]          | -25 ÷ 35                                  |
| Driver                                    | DIM DALI (EDD)                            |
| Power factor cos φ                        | >0,95                                     |
| Circuit load capacity                     | 20 (B10), 32 (B16), 20 (C10), 32<br>(C16) |

# A graph of light