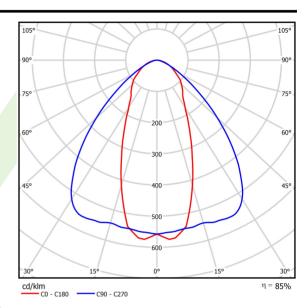

### Light and electrical data

| Light source                              | LED                                       |
|-------------------------------------------|-------------------------------------------|
| Luminous flux LED [lm]                    | 14815                                     |
| LED power [W]                             | 74,5                                      |
| Luminaire luminous flux [lm]              | 12577,4                                   |
| Power of luminaire [W]                    | 84,7                                      |
| Luminaire's light efficiency [lm/W]       | 148,5                                     |
| Color of the light [K]                    | 4000                                      |
| CRI                                       | >80                                       |
| SDCM (LED sources)                        | 3                                         |
| Beam angle [°]                            | (C0-C180) / (C90-C270) - 45° / 91,6°      |
| Photobiological risk class (IEC/EN 62471) | RG0                                       |
| Protection against electric shock         | I                                         |
| Protection degree                         | IP66                                      |
| Voltage                                   | 220240 V, 5060 Hz                         |
| Lifetime of LED sources [h]               | 90000                                     |
| Lx/By                                     | L80/B10                                   |
| Operating temperature range [°C]          | -25 ÷ 35                                  |
| Driver                                    | DIM DALI (EDD)                            |
| Power factor cos φ                        | >0,95                                     |
| Circuit load capacity                     | 13 (B10), 21 (B16), 22 (C10), 32<br>(C16) |