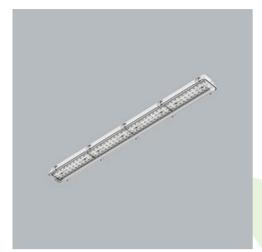

Product: NEPTUN INDUSTRY LED 15000 PC-T OPTICS-O EDD IP66 21 840 / 1563X115X110MM

Index: 19.4343.7723.21

### **Description**

Tightly-closed ceiling luminaries with highly efficient LED light sources, ensuring additional protection against solid body penetration and jet of water from all directions. Perfect to be installed in moist and dusty rooms. The luminary is characterized by compact size and unbelievably simple and quick way to install comparing with similar products. The color temperature for applied LED light sources is 3000/4000 K. Color rendering index Ra>80. Luminaire designed for industrial facilities. Optical system based on lenses. Luminaire clips made of steel.

## **Mechanical data**

| Assembly         | directly mounted to ceiling construction or<br>surface mounted on slings |
|------------------|--------------------------------------------------------------------------|
| Material         | polycarbonate                                                            |
| Color            | RAL 9006 (grey)                                                          |
| Diffuser         | PC-T (transparent polycarbonate)                                         |
| Impact resistant | IK10                                                                     |
| Dimensions [mm]  | 1563 x 115 x 110                                                         |