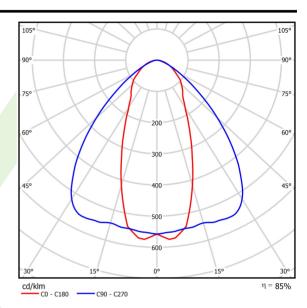

## Light and electrical data

| Light source                              | LED                                       |
|-------------------------------------------|-------------------------------------------|
| Luminous flux LED [lm]                    | 12055                                     |
| LED power [W]                             | 58,5                                      |
| Luminaire luminous flux [lm]              | 10234,3                                   |
| Power of luminaire [W]                    | 66,5                                      |
| Luminaire's light efficiency [lm/W]       | 153,9                                     |
| Color of the light [K]                    | 4000                                      |
| CRI                                       | >80                                       |
| SDCM (LED sources)                        | 3                                         |
| Beam angle [°]                            | (C0-C180) / (C90-C270) - 45° / 91,6°      |
| Photobiological risk class (IEC/EN 62471) | RG0                                       |
| Protection against electric shock         | I                                         |
| Protection degree                         | IP66                                      |
| Voltage                                   | 220240 V, 5060 Hz                         |
| Lifetime of LED sources [h]               | 90000                                     |
| Lx/By                                     | L80/B10                                   |
| Operating temperature range [°C]          | -25 ÷ 35                                  |
| Driver                                    | DIM DALI (EDD)                            |
| Power factor cos φ                        | >0,95                                     |
| Circuit load capacity                     | 14 (B10), 23 (B16), 22 (C10), 35<br>(C16) |

# A graph of light