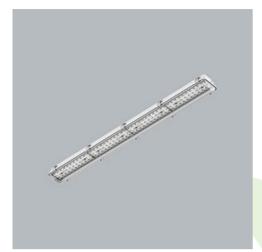

Product: NEPTUN INDUSTRY LED 12000 PC-T OPTICS-O EDD IP66 21 840 / 1563X115X110MM

Index: 19.4343.7623.21

#### **Description**

Tightly-closed ceiling luminaries with highly efficient LED light sources, ensuring additional protection against solid body penetration and jet of water from all directions. Perfect to be installed in moist and dusty rooms. The luminary is characterized by compact size and unbelievably simple and quick way to install comparing with similar products. The color temperature for applied LED light sources is 3000/4000 K. Color rendering index Ra>80. Luminaire designed for industrial facilities. Optical system based on lenses. Luminaire clips made of steel.

### **Mechanical data**

| Assembly         | directly mounted to ceiling construction or<br>surface mounted on slings |
|------------------|--------------------------------------------------------------------------|
| Material         | polycarbonate                                                            |
| Color            | RAL 9006 (grey)                                                          |
| Diffuser         | PC-T (transparent polycarbonate)                                         |
| Impact resistant | IK10                                                                     |
| Dimensions [mm]  | 1563 x 115 x 110                                                         |