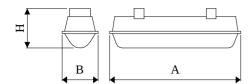

### **Mechanical data**

| Assembly         | directly mounted to ceiling construction or<br>surface mounted on slings |
|------------------|--------------------------------------------------------------------------|
| Material         | polycarbonate                                                            |
| Color            | RAL 9006 (grey)                                                          |
| Diffuser         | PC-T (transparent polycarbonate)                                         |
| Impact resistant | IK10                                                                     |
| Dimensions [mm]  | 1563 x 115 x 110                                                         |