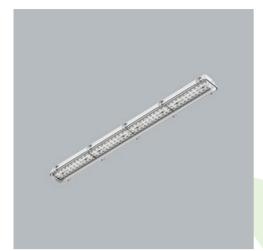

Product: NEPTUN INDUSTRY LED 12000 PC-T OPTICS-O EDD IP66 21 830 / 1563X115X110MM

Index: 19.4343.7613.21

#### **Description**

Tightly-closed ceiling luminaries with highly efficient LED light sources, ensuring additional protection against solid body penetration and jet of water from all directions. Perfect to be installed in moist and dusty rooms. The luminary is characterized by compact size and unbelievably simple and quick way to install comparing with similar products. The color temperature for applied LED light sources is 3000/4000 K. Color rendering index Ra>80. Luminaire designed for industrial facilities. Optical system based on lenses. Luminaire clips made of steel.

## **Mechanical data**

| Assembly         | directly mounted to ceiling construction or<br>surface mounted on slings |
|------------------|--------------------------------------------------------------------------|
| Material         | polycarbonate                                                            |
| Color            | RAL 9006 (grey)                                                          |
| Diffuser         | PC-T (transparent polycarbonate)                                         |
| Impact resistant | IK10                                                                     |
| Dimensions [mm]  | 1563 x 115 x 110                                                         |