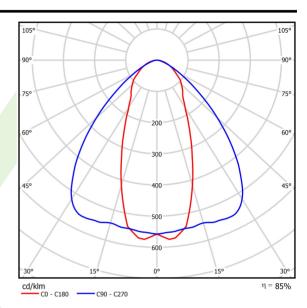

### Light and electrical data

| Light source                              | LED                                       |
|-------------------------------------------|-------------------------------------------|
| Luminous flux LED [lm]                    | 11505                                     |
| LED power [W]                             | 58,5                                      |
| Luminaire luminous flux [lm]              | 9767,4                                    |
| Power of luminaire [W]                    | 66,5                                      |
| Luminaire's light efficiency [lm/W]       | 146,9                                     |
| Color of the light [K]                    | 3000                                      |
| CRI                                       | >80                                       |
| SDCM (LED sources)                        | 3                                         |
| Beam angle [°]                            | (C0-C180) / (C90-C270) - 45° / 91,6°      |
| Photobiological risk class (IEC/EN 62471) | RG0                                       |
| Protection against electric shock         | I                                         |
| Protection degree                         | IP66                                      |
| Voltage                                   | 220240 V, 5060 Hz                         |
| Lifetime of LED sources [h]               | 90000                                     |
| Lx/By                                     | L80/B10                                   |
| Operating temperature range [°C]          | -25 ÷ 35                                  |
| Driver                                    | DIM DALI (EDD)                            |
| Power factor cos φ                        | >0,95                                     |
| Circuit load capacity                     | 14 (B10), 23 (B16), 22 (C10), 35<br>(C16) |

# A graph of light