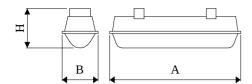

## **Mechanical data**

| Assembly         | directly mounted to ceiling construction or<br>surface mounted on slings |
|------------------|--------------------------------------------------------------------------|
| Material         | polycarbonate                                                            |
| Color            | RAL 9006 (grey)                                                          |
| Diffuser         | PC-T (transparent polycarbonate)                                         |
| Impact resistant | IK10                                                                     |
| Dimensions [mm]  | 1563 x 115 x 110                                                         |