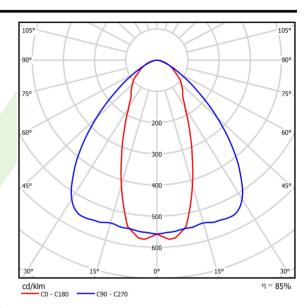

### Light and electrical data

| Light source                              | LED                                       |
|-------------------------------------------|-------------------------------------------|
| Luminous flux LED [lm]                    | 10655                                     |
| LED power [W]                             | 51                                        |
| Luminaire luminous flux [lm]              | 9045,7                                    |
| Power of luminaire [W]                    | 58                                        |
| Luminaire's light efficiency [lm/W]       | 156                                       |
| Color of the light [K]                    | 4000                                      |
| CRI                                       | >80                                       |
| SDCM (LED sources)                        | 3                                         |
| Beam angle [°]                            | (C0-C180) / (C90-C270) - 45° / 91,6°      |
| Photobiological risk class (IEC/EN 62471) | RG0                                       |
| Protection against electric shock         | I                                         |
| Protection degree                         | IP66                                      |
| Voltage                                   | 220240 V, 5060 Hz                         |
| Lifetime of LED sources [h]               | 90000                                     |
| Lx/By                                     | L80/B10                                   |
| Operating temperature range [°C]          | -25 ÷ 35                                  |
| Driver                                    | DIM DALI (EDD)                            |
| Power factor cos φ                        | >0,95                                     |
| Circuit load capacity                     | 14 (B10), 23 (B16), 22 (C10), 35<br>(C16) |

# A graph of light