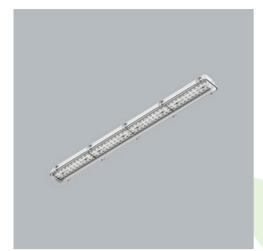

Product: NEPTUN INDUSTRY LED 10000 PC-T OPTICS-O EDD IP66 21 840 / 1563X115X110MM

Index: 19.4343.7523.21

#### **Description**

Tightly-closed ceiling luminaries with highly efficient LED light sources, ensuring additional protection against solid body penetration and jet of water from all directions. Perfect to be installed in moist and dusty rooms. The luminary is characterized by compact size and unbelievably simple and quick way to install comparing with similar products. The color temperature for applied LED light sources is 3000/4000 K. Color rendering index Ra>80. Luminaire designed for industrial facilities. Optical system based on lenses. Luminaire clips made of steel.

## **Mechanical data**

| Assembly         | directly mounted to ceiling construction or<br>surface mounted on slings |
|------------------|--------------------------------------------------------------------------|
| Material         | polycarbonate                                                            |
| Color            | RAL 9006 (grey)                                                          |
| Diffuser         | PC-T (transparent polycarbonate)                                         |
| Impact resistant | IK10                                                                     |
| Dimensions [mm]  | 1563 x 115 x 110                                                         |