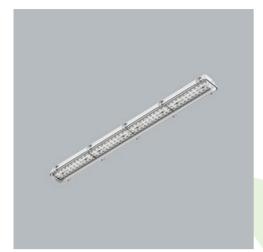

Product: NEPTUN INDUSTRY LED 17500 PC-T OPTICS-ASY EDD IP66 21 830 / 1563X115X110MM

Index: 19.4343.6813.21

#### **Description**

Tightly-closed ceiling luminaries with highly efficient LED light sources, ensuring additional protection against solid body penetration and jet of water from all directions. Perfect to be installed in moist and dusty rooms. The luminary is characterized by compact size and unbelievably simple and quick way to install comparing with similar products. The color temperature for applied LED light sources is 3000/4000 K. Color rendering index Ra>80. Luminaire designed for industrial facilities. Optical system based on lenses. Luminaire clips made of steel.

## **Mechanical data**

| Assembly         | directly mounted to ceiling construction or<br>surface mounted on slings |
|------------------|--------------------------------------------------------------------------|
| Material         | polycarbonate                                                            |
| Color            | RAL 9006 (grey)                                                          |
| Diffuser         | PC-T (transparent polycarbonate)                                         |
| Impact resistant | IK10                                                                     |
| Dimensions [mm]  | 1563 x 115 x 110                                                         |