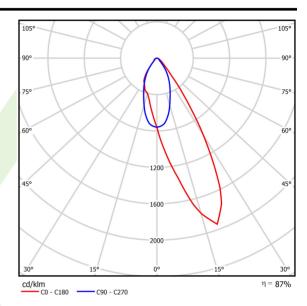

### Light and electrical data

| Light source                              | LED                                       |
|-------------------------------------------|-------------------------------------------|
| Luminous flux LED [lm]                    | 16690                                     |
| LED power [W]                             | 91                                        |
| Luminaire luminous flux [lm]              | 14528,9                                   |
| Power of luminaire [W]                    | 103,5                                     |
| Luminaire's light efficiency [lm/W]       | 140,4                                     |
| Color of the light [K]                    | 3000                                      |
| CRI                                       | >80                                       |
| SDCM (LED sources)                        | 3                                         |
| Beam angle [°]                            | asymmetric light distribution             |
| Photobiological risk class (IEC/EN 62471) | RG0                                       |
| Protection against electric shock         | I                                         |
| Protection degree                         | IP66                                      |
| Voltage                                   | 220240 V, 5060 Hz                         |
| Lifetime of LED sources [h]               | 90000                                     |
| Lx/By                                     | L80/B10                                   |
| Operating temperature range [°C]          | -25 ÷ 35                                  |
| Driver                                    | DIM DALI (EDD)                            |
| Power factor cos φ                        | >0,95                                     |
| Circuit load capacity                     | 20 (B10), 32 (B16), 20 (C10), 32<br>(C16) |

# A graph of light