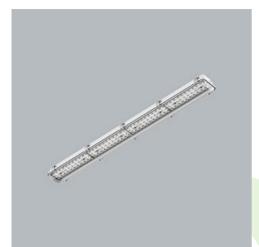

Product: NEPTUN INDUSTRY LED 15000 PC-T OPTICS-ASY EDD IP66 21 840 / 1563X115X110MM

Index: 19.4343.6723.21

#### **Description**

Tightly-closed ceiling luminaries with highly efficient LED light sources, ensuring additional protection against solid body penetration and jet of water from all directions. Perfect to be installed in moist and dusty rooms. The luminary is characterized by compact size and unbelievably simple and quick way to install comparing with similar products. The color temperature for applied LED light sources is 3000/4000 K. Color rendering index Ra>80. Luminaire designed for industrial facilities. Optical system based on lenses. Luminaire clips made of steel.

### **Mechanical data**

| Assembly         | directly mounted to ceiling construction or<br>surface mounted on slings |
|------------------|--------------------------------------------------------------------------|
| Material         | polycarbonate                                                            |
| Color            | RAL 9006 (grey)                                                          |
| Diffuser         | PC-T (transparent polycarbonate)                                         |
| Impact resistant | IK10                                                                     |
| Dimensions [mm]  | 1563 x 115 x 110                                                         |