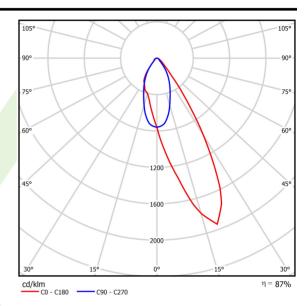

capacity                     | 13 (B10), 21 (B16), 22 (C10), 32<br>(C16) |



### **Mechanical data**



| Assembly         | directly mounted to ceiling construction or<br>surface mounted on slings |
|------------------|--------------------------------------------------------------------------|
| Material         | polycarbonate                                                            |
| Color            | RAL 9006 (grey)                                                          |
| Diffuser         | PC-T (transparent polycarbonate)                                         |
| Impact resistant | IK10                                                                     |
| Dimensions [mm]  | 1563 x 115 x 110                                                         |

# A graph of light