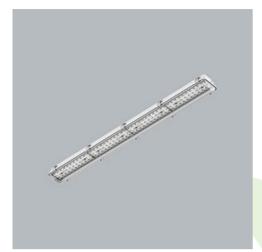

Product: NEPTUN INDUSTRY LED 15000 PC-T OPTICS-ASY E IP66 21 840 / 1563X115X110MM

Index: 19.4343.6721.21

### **Description**

Tightly-closed ceiling luminaries with highly efficient LED light sources, ensuring additional protection against solid body penetration and jet of water from all directions. Perfect to be installed in moist and dusty rooms. The luminary is characterized by compact size and unbelievably simple and quick way to install comparing with similar products. The color temperature for applied LED light sources is 3000/4000 K. Color rendering index Ra>80. Luminaire designed for industrial facilities. Optical system based on lenses. Luminaire clips made of steel.

## **Mechanical data**

| Assembly         | directly mounted to ceiling construction or<br>surface mounted on slings |
|------------------|--------------------------------------------------------------------------|
| Material         | polycarbonate                                                            |
| Color            | RAL 9006 (grey)                                                          |
| Diffuser         | PC-T (transparent polycarbonate)                                         |
| Impact resistant | IK10                                                                     |
| Dimensions [mm]  | 1563 x 115 x 110                                                         |