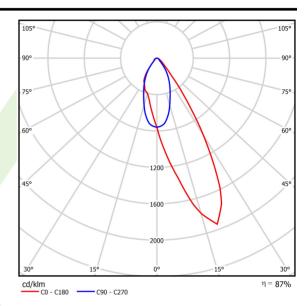

capacity                     | 10 (B10), 16 (B16), 16 (C10), 32<br>(C16) |



## **Mechanical data**



| Assembly         | directly mounted to ceiling construction or<br>surface mounted on slings |
|------------------|--------------------------------------------------------------------------|
| Material         | polycarbonate                                                            |
| Color            | RAL 9006 (grey)                                                          |
| Diffuser         | PC-T (transparent polycarbonate)                                         |
| Impact resistant | IK10                                                                     |
| Dimensions [mm]  | 1563 x 115 x 110                                                         |

# A graph of light