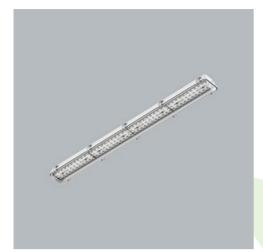

Product: NEPTUN INDUSTRY LED 15000 PC-T OPTICS-ASY E IP66 21 830 / 1563X115X110MM

Index: 19.4343.6711.21

### **Description**

Tightly-closed ceiling luminaries with highly efficient LED light sources, ensuring additional protection against solid body penetration and jet of water from all directions. Perfect to be installed in moist and dusty rooms. The luminary is characterized by compact size and unbelievably simple and quick way to install comparing with similar products. The color temperature for applied LED light sources is 3000/4000 K. Color rendering index Ra>80. Luminaire designed for industrial facilities. Optical system based on lenses. Luminaire clips made of steel.

## **Mechanical data**

| Assembly         | directly mounted to ceiling construction or<br>surface mounted on slings |
|------------------|--------------------------------------------------------------------------|
| Material         | polycarbonate                                                            |
| Color            | RAL 9006 (grey)                                                          |
| Diffuser         | PC-T (transparent polycarbonate)                                         |
| Impact resistant | IK10                                                                     |
| Dimensions [mm]  | 1563 x 115 x 110                                                         |