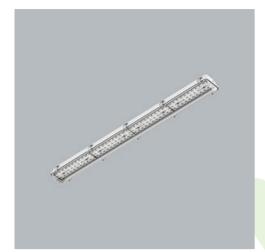

Product: NEPTUN INDUSTRY LED 12000 PC-T OPTICS-ASY EDD IP66 21 840 / 1563X115X110MM

Index: 19.4343.6623.21

#### **Description**

Tightly-closed ceiling luminaries with highly efficient LED light sources, ensuring additional protection against solid body penetration and jet of water from all directions. Perfect to be installed in moist and dusty rooms. The luminary is characterized by compact size and unbelievably simple and quick way to install comparing with similar products. The color temperature for applied LED light sources is 3000/4000 K. Color rendering index Ra>80. Luminaire designed for industrial facilities. Optical system based on lenses. Luminaire clips made of steel.

## **Mechanical data**

| Assembly         | directly mounted to ceiling construction or<br>surface mounted on slings |
|------------------|--------------------------------------------------------------------------|
| Material         | polycarbonate                                                            |
| Color            | RAL 9006 (grey)                                                          |
| Diffuser         | PC-T (transparent polycarbonate)                                         |
| Impact resistant | IK10                                                                     |
| Dimensions [mm]  | 1563 x 115 x 110                                                         |