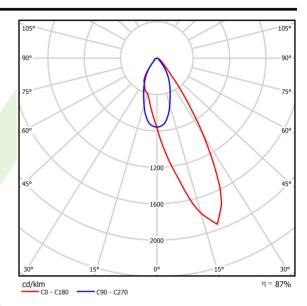

### Light and electrical data

| Light source                              | LED                                       |
|-------------------------------------------|-------------------------------------------|
| Luminous flux LED [lm]                    | 12055                                     |
| LED power [W]                             | 58,5                                      |
| Luminaire luminous flux [lm]              | 10494,1                                   |
| Power of luminaire [W]                    | 66,5                                      |
| Luminaire's light efficiency [lm/W]       | 157,8                                     |
| Color of the light [K]                    | 4000                                      |
| CRI                                       | >80                                       |
| SDCM (LED sources)                        | 3                                         |
| Beam angle [°]                            | asymmetric light distribution             |
| Photobiological risk class (IEC/EN 62471) | RG0                                       |
| Protection against electric shock         | I                                         |
| Protection degree                         | IP66                                      |
| Voltage                                   | 220240 V, 5060 Hz                         |
| Lifetime of LED sources [h]               | 90000                                     |
| Lx/By                                     | L80/B10                                   |
| Operating temperature range [°C]          | -25 ÷ 35                                  |
| Driver                                    | DIM DALI (EDD)                            |
| Power factor cos φ                        | >0,95                                     |
| Circuit load capacity                     | 14 (B10), 23 (B16), 22 (C10), 35<br>(C16) |

# A graph of light