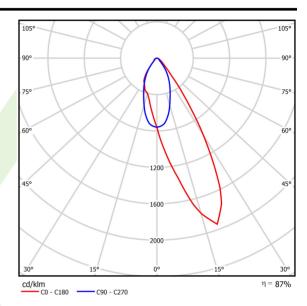

capacity                     | 12 (B10), 19 (B16), 19 (C10), 30<br>(C16) |



## **Mechanical data**



| Assembly         | directly mounted to ceiling construction or<br>surface mounted on slings |
|------------------|--------------------------------------------------------------------------|
| Material         | polycarbonate                                                            |
| Color            | RAL 9006 (grey)                                                          |
| Diffuser         | PC-T (transparent polycarbonate)                                         |
| Impact resistant | IK10                                                                     |
| Dimensions [mm]  | 1563 x 115 x 110                                                         |

# A graph of light