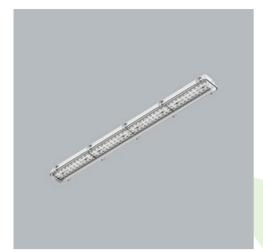

Product: NEPTUN INDUSTRY LED 12000 PC-T OPTICS-ASY E IP66 21 840 / 1563X115X110MM

Index: 19.4343.6621.21

### **Description**

Tightly-closed ceiling luminaries with highly efficient LED light sources, ensuring additional protection against solid body penetration and jet of water from all directions. Perfect to be installed in moist and dusty rooms. The luminary is characterized by compact size and unbelievably simple and quick way to install comparing with similar products. The color temperature for applied LED light sources is 3000/4000 K. Color rendering index Ra>80. Luminaire designed for industrial facilities. Optical system based on lenses. Luminaire clips made of steel.

#### **Product information**

| Category | Industrial luminaires                                                    |
|----------|--------------------------------------------------------------------------|
| Family   | NEPTUN INDUSTRY LED OPTICS                                               |
| Name     | NEPTUN INDUSTRY LED 12000 PC-T OPTICS-ASY E IP66 21 840 / 1563X115X110MM |
| Index    | 19.4343.6621.21                                                          |
| EAN      | 5902107421588                                                            |

## **Mechanical data**

| Assembly         | directly mounted to ceiling construction or<br>surface mounted on slings |
|------------------|--------------------------------------------------------------------------|
| Material         | polycarbonate                                                            |
| Color            | RAL 9006 (grey)                                                          |
| Diffuser         | PC-T (transparent polycarbonate)                                         |
| Impact resistant | IK10                                                                     |
| Dimensions [mm]  | 1563 x 115 x 110                                                         |