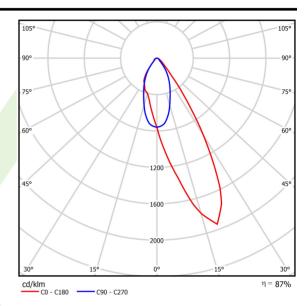

capacity                     | 14 (B10), 23 (B16), 22 (C10), 35<br>(C16) |



### **Mechanical data**



| Assembly         | directly mounted to ceiling construction or<br>surface mounted on slings |
|------------------|--------------------------------------------------------------------------|
| Material         | polycarbonate                                                            |
| Color            | RAL 9006 (grey)                                                          |
| Diffuser         | PC-T (transparent polycarbonate)                                         |
| Impact resistant | IK10                                                                     |
| Dimensions [mm]  | 1563 x 115 x 110                                                         |

# A graph of light