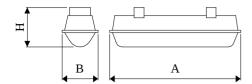

### **Mechanical data**

| Assembly         | directly mounted to ceiling construction or<br>surface mounted on slings |
|------------------|--------------------------------------------------------------------------|
| Material         | polycarbonate                                                            |
| Color            | RAL 9006 (grey)                                                          |
| Diffuser         | PC-T (transparent polycarbonate)                                         |
| Impact resistant | IK10                                                                     |
| Dimensions [mm]  | 1563 x 115 x 110                                                         |