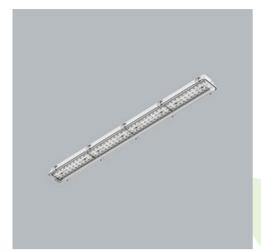

Product: NEPTUN INDUSTRY LED 12000 PC-T OPTICS-ASY EDD IP66 21 830 / 1563X115X110MM

Index: 19.4343.6613.21

#### **Description**

Tightly-closed ceiling luminaries with highly efficient LED light sources, ensuring additional protection against solid body penetration and jet of water from all directions. Perfect to be installed in moist and dusty rooms. The luminary is characterized by compact size and unbelievably simple and quick way to install comparing with similar products. The color temperature for applied LED light sources is 3000/4000 K. Color rendering index Ra>80. Luminaire designed for industrial facilities. Optical system based on lenses. Luminaire clips made of steel.

#### **Product information**

| Category | Industrial luminaires                                                      |
|----------|----------------------------------------------------------------------------|
| Family   | NEPTUN INDUSTRY LED OPTICS                                                 |
| Name     | NEPTUN INDUSTRY LED 12000 PC-T OPTICS-ASY EDD IP66 21 830 / 1563X115X110MM |
| Index    | 19.4343.6613.21                                                            |
| EAN      | 5902107421656                                                              |

### **Mechanical data**

| Assembly         | directly mounted to ceiling construction or<br>surface mounted on slings |
|------------------|--------------------------------------------------------------------------|
| Material         | polycarbonate                                                            |
| Color            | RAL 9006 (grey)                                                          |
| Diffuser         | PC-T (transparent polycarbonate)                                         |
| Impact resistant | IK10                                                                     |
| Dimensions [mm]  | 1563 x 115 x 110                                                         |