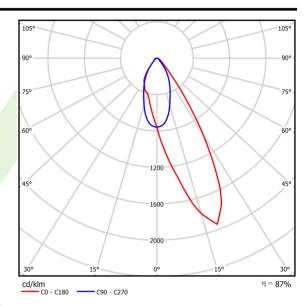

capacity                     | 14 (B10), 23 (B16), 22 (C10), 35<br>(C16) |



## **Mechanical data**



| Assembly         | directly mounted to ceiling construction or<br>surface mounted on slings |
|------------------|--------------------------------------------------------------------------|
| Material         | polycarbonate                                                            |
| Color            | RAL 9006 (grey)                                                          |
| Diffuser         | PC-T (transparent polycarbonate)                                         |
| Impact resistant | IK10                                                                     |
| Dimensions [mm]  | 1563 x 115 x 110                                                         |

# A graph of light