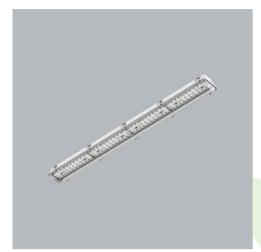

Product: NEPTUN INDUSTRY LED 10000 PC-T OPTICS-ASY EDD IP66 21 840 / 1563X115X110MM

Index: 19.4343.6523.21

### **Description**

Tightly-closed ceiling luminaries with highly efficient LED light sources, ensuring additional protection against solid body penetration and jet of water from all directions. Perfect to be installed in moist and dusty rooms. The luminary is characterized by compact size and unbelievably simple and quick way to install comparing with similar products. The color temperature for applied LED light sources is 3000/4000 K. Color rendering index Ra>80. Luminaire designed for industrial facilities. Optical system based on lenses. Luminaire clips made of steel.

#### **Product information**

| Category | Industrial luminaires                                                      |
|----------|----------------------------------------------------------------------------|
| Family   | NEPTUN INDUSTRY LED OPTICS                                                 |
| Name     | NEPTUN INDUSTRY LED 10000 PC-T OPTICS-ASY EDD IP66 21 840 / 1563X115X110MM |
| Index    | 19.4343.6523.21                                                            |
| EAN      | 5902107421649                                                              |

## **Mechanical data**

| Assembly         | directly mounted to ceiling construction or<br>surface mounted on slings |
|------------------|--------------------------------------------------------------------------|
| Material         | polycarbonate                                                            |
| Color            | RAL 9006 (grey)                                                          |
| Diffuser         | PC-T (transparent polycarbonate)                                         |
| Impact resistant | IK10                                                                     |
| Dimensions [mm]  | 1563 x 115 x 110                                                         |