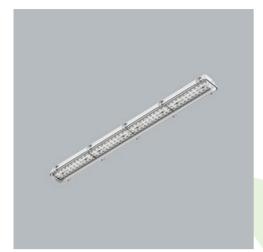

Product: NEPTUN INDUSTRY LED 10000 PC-T OPTICS-ASY E IP66 21 830 / 1563X115X110MM

Index: 19.4343.6511.21

### **Description**

Tightly-closed ceiling luminaries with highly efficient LED light sources, ensuring additional protection against solid body penetration and jet of water from all directions. Perfect to be installed in moist and dusty rooms. The luminary is characterized by compact size and unbelievably simple and quick way to install comparing with similar products. The color temperature for applied LED light sources is 3000/4000 K. Color rendering index Ra>80. Luminaire designed for industrial facilities. Optical system based on lenses. Luminaire clips made of steel.

## **Mechanical data**

| Assembly         | directly mounted to ceiling construction or<br>surface mounted on slings |
|------------------|--------------------------------------------------------------------------|
| Material         | polycarbonate                                                            |
| Color            | RAL 9006 (grey)                                                          |
| Diffuser         | PC-T (transparent polycarbonate)                                         |
| Impact resistant | IK10                                                                     |
| Dimensions [mm]  | 1563 x 115 x 110                                                         |