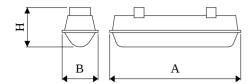

## **Mechanical data**

| Assembly         | directly mounted to ceiling construction or<br>surface mounted on slings |
|------------------|--------------------------------------------------------------------------|
| Material         | polycarbonate                                                            |
| Color            | RAL 9006 (grey)                                                          |
| Diffuser         | PC-T (transparent polycarbonate)                                         |
| Impact resistant | IK10                                                                     |
| Dimensions [mm]  | 1563 x 115 x 110                                                         |