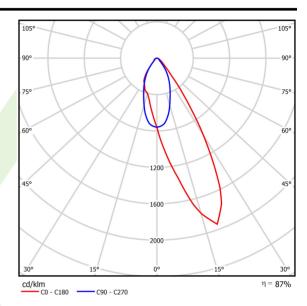

capacity                     | 15 (B10), 25 (B16), 24 (C10), 38<br>(C16) |



## **Mechanical data**



| Assembly         | directly mounted to ceiling construction or<br>surface mounted on slings |
|------------------|--------------------------------------------------------------------------|
| Material         | polycarbonate                                                            |
| Color            | RAL 9006 (grey)                                                          |
| Diffuser         | PC-T (transparent polycarbonate)                                         |
| Impact resistant | IK10                                                                     |
| Dimensions [mm]  | 1563 x 115 x 110                                                         |

# A graph of light