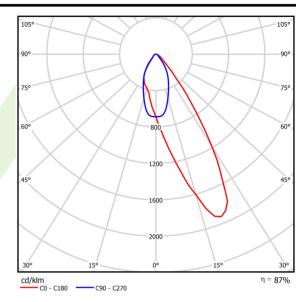

### Light and electrical data

| Light source                              | LED                                       |
|-------------------------------------------|-------------------------------------------|
| Luminous flux LED [lm]                    | 14000                                     |
| LED power [W]                             | 72,8                                      |
| Luminaire luminous flux [lm]              | 12226,1                                   |
| Power of luminaire [W]                    | 82,8                                      |
| Luminaire's light efficiency [lm/W]       | 147,7                                     |
| Color of the light [K]                    | 4000                                      |
| CRI                                       | >80                                       |
| SDCM (LED sources)                        | 3                                         |
| Beam angle [°]                            | asymmetric light distribution             |
| Photobiological risk class (IEC/EN 62471) | RG0                                       |
| Protection against electric shock         | I                                         |
| Protection degree                         | IP66                                      |
| Voltage                                   | 220240 V, 5060 Hz                         |
| Lifetime of LED sources [h]               | 90000                                     |
| Lx/By                                     | L80/B10                                   |
| Operating temperature range [°C]          | -40 ÷ 35                                  |
| Driver                                    | standard on/off (E)                       |
| Power factor cos φ                        | >0,95                                     |
| Circuit load capacity                     | 20 (B10), 32 (B16), 20 (C10), 32<br>(C16) |