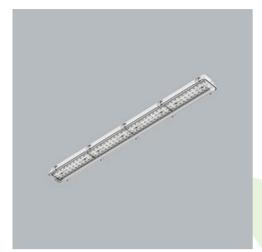

Product: NEPTUN INDUSTRY LED 14000 PC-T OPTICS-ASY E IP66 21 840 / 1163X115X110MM

Index: 19.4343.6421.21

### **Description**

Tightly-closed ceiling luminaries with highly efficient LED light sources, ensuring additional protection against solid body penetration and jet of water from all directions. Perfect to be installed in moist and dusty rooms. The luminary is characterized by compact size and unbelievably simple and quick way to install comparing with similar products. The color temperature for applied LED light sources is 3000/4000 K. Color rendering index Ra>80. Luminaire designed for industrial facilities. Optical system based on lenses. Luminaire clips made of steel.

## **Mechanical data**

| Assembly         | directly mounted to ceiling construction or<br>surface mounted on slings |
|------------------|--------------------------------------------------------------------------|
| Material         | polycarbonate                                                            |
| Color            | RAL 9006 (grey)                                                          |
| Diffuser         | PC-T (transparent polycarbonate)                                         |
| Impact resistant | IK10                                                                     |
| Dimensions [mm]  | 1163 x 115 x 110                                                         |