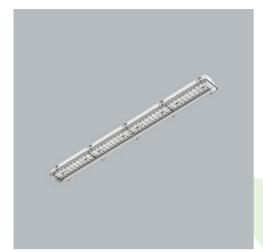

Product: NEPTUN INDUSTRY LED 14000 PC-T OPTICS-ASY E IP66 21 830 / 1163X115X110MM

Index: 19.4343.6411.21

#### **Description**

Tightly-closed ceiling luminaries with highly efficient LED light sources, ensuring additional protection against solid body penetration and jet of water from all directions. Perfect to be installed in moist and dusty rooms. The luminary is characterized by compact size and unbelievably simple and quick way to install comparing with similar products. The color temperature for applied LED light sources is 3000/4000 K. Color rendering index Ra>80. Luminaire designed for industrial facilities. Optical system based on lenses. Luminaire clips made of steel.

## **Mechanical data**

| Assembly         | directly mounted to ceiling construction or<br>surface mounted on slings |
|------------------|--------------------------------------------------------------------------|
| Material         | polycarbonate                                                            |
| Color            | RAL 9006 (grey)                                                          |
| Diffuser         | PC-T (transparent polycarbonate)                                         |
| Impact resistant | IK10                                                                     |
| Dimensions [mm]  | 1163 x 115 x 110                                                         |