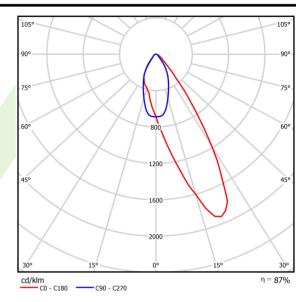

### Light and electrical data

| Light source                              | LED                                       |
|-------------------------------------------|-------------------------------------------|
| Luminous flux LED [lm]                    | 13352                                     |
| LED power [W]                             | 72,8                                      |
| Luminaire luminous flux [lm]              | 11660,2                                   |
| Power of luminaire [W]                    | 82,8                                      |
| Luminaire's light efficiency [lm/W]       | 140,8                                     |
| Color of the light [K]                    | 3000                                      |
| CRI                                       | >80                                       |
| SDCM (LED sources)                        | 3                                         |
| Beam angle [°]                            | asymmetric light distribution             |
| Photobiological risk class (IEC/EN 62471) | RG0                                       |
| Protection against electric shock         | I                                         |
| Protection degree                         | IP66                                      |
| Voltage                                   | 220240 V, 5060 Hz                         |
| Lifetime of LED sources [h]               | 90000                                     |
| Lx/By                                     | L80/B10                                   |
| Operating temperature range [°C]          | -40 ÷ 35                                  |
| Driver                                    | standard on/off (E)                       |
| Power factor cos φ                        | >0,95                                     |
| Circuit load capacity                     | 20 (B10), 32 (B16), 20 (C10), 32<br>(C16) |

# A graph of light