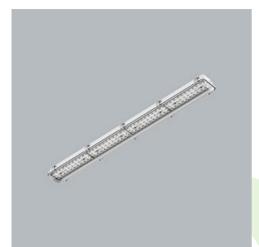

Product: NEPTUN INDUSTRY LED 12000 PC-T OPTICS-ASY E IP66 21 830 / 1163X115X110MM

Index: 19.4343.6311.21

#### **Description**

Tightly-closed ceiling luminaries with highly efficient LED light sources, ensuring additional protection against solid body penetration and jet of water from all directions. Perfect to be installed in moist and dusty rooms. The luminary is characterized by compact size and unbelievably simple and quick way to install comparing with similar products. The color temperature for applied LED light sources is 3000/4000 K. Color rendering index Ra>80. Luminaire designed for industrial facilities. Optical system based on lenses. Luminaire clips made of steel.

## **Mechanical data**

| Assembly         | directly mounted to ceiling construction or<br>surface mounted on slings |
|------------------|--------------------------------------------------------------------------|
| Material         | polycarbonate                                                            |
| Color            | RAL 9006 (grey)                                                          |
| Diffuser         | PC-T (transparent polycarbonate)                                         |
| Impact resistant | IK10                                                                     |
| Dimensions [mm]  | 1163 x 115 x 110                                                         |