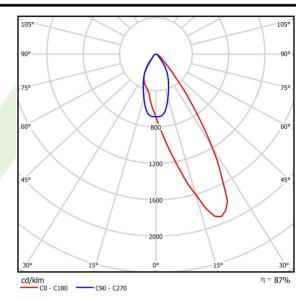

### Light and electrical data

| Light source                              | LED                                       |
|-------------------------------------------|-------------------------------------------|
| Luminous flux LED [lm]                    | 11304                                     |
| LED power [W]                             | 59,6                                      |
| Luminaire luminous flux [lm]              | 9871,7                                    |
| Power of luminaire [W]                    | 67,8                                      |
| Luminaire's light efficiency [lm/W]       | 145,6                                     |
| Color of the light [K]                    | 3000                                      |
| CRI                                       | >80                                       |
| SDCM (LED sources)                        | 3                                         |
| Beam angle [°]                            | asymmetric light distribution             |
| Photobiological risk class (IEC/EN 62471) | RG0                                       |
| Protection against electric shock         | I                                         |
| Protection degree                         | IP66                                      |
| Voltage                                   | 220240 V, 5060 Hz                         |
| Lifetime of LED sources [h]               | 90000                                     |
| Lx/By                                     | L80/B10                                   |
| Operating temperature range [°C]          | -25 ÷ 35                                  |
| Driver                                    | standard on/off (E)                       |
| Power factor cos φ                        | >0,95                                     |
| Circuit load capacity                     | 12 (B10), 19 (B16), 19 (C10), 30<br>(C16) |

# A graph of light