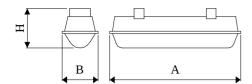

## **Mechanical data**

| Assembly         | directly mounted to ceiling construction or<br>surface mounted on slings |
|------------------|--------------------------------------------------------------------------|
| Material         | polycarbonate                                                            |
| Color            | RAL 9006 (grey)                                                          |
| Diffuser         | PC-T (transparent polycarbonate)                                         |
| Impact resistant | IK10                                                                     |
| Dimensions [mm]  | 1163 x 115 x 110                                                         |