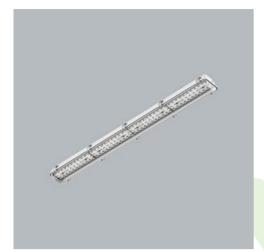

Product: NEPTUN INDUSTRY LED 10000 PC-T OPTICS-ASY E IP66 21 840 / 1163X115X110MM

Index: 19.4343.6221.21

#### **Description**

Tightly-closed ceiling luminaries with highly efficient LED light sources, ensuring additional protection against solid body penetration and jet of water from all directions. Perfect to be installed in moist and dusty rooms. The luminary is characterized by compact size and unbelievably simple and quick way to install comparing with similar products. The color temperature for applied LED light sources is 3000/4000 K. Color rendering index Ra>80. Luminaire designed for industrial facilities. Optical system based on lenses. Luminaire clips made of steel.

## **Mechanical data**

| Assembly         | directly mounted to ceiling construction or<br>surface mounted on slings |
|------------------|--------------------------------------------------------------------------|
| Material         | polycarbonate                                                            |
| Color            | RAL 9006 (grey)                                                          |
| Diffuser         | PC-T (transparent polycarbonate)                                         |
| Impact resistant | IK10                                                                     |
| Dimensions [mm]  | 1163 x 115 x 110                                                         |