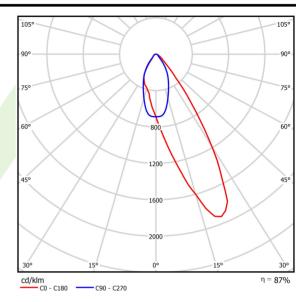

capacity                     | 12 (B10), 19 (B16), 19 (C10), 30<br>(C16) |



## **Mechanical data**



| Assembly         | directly mounted to ceiling construction or<br>surface mounted on slings |
|------------------|--------------------------------------------------------------------------|
| Material         | polycarbonate                                                            |
| Color            | RAL 9006 (grey)                                                          |
| Diffuser         | PC-T (transparent polycarbonate)                                         |
| Impact resistant | IK10                                                                     |
| Dimensions [mm]  | 1163 x 115 x 110                                                         |

# A graph of light