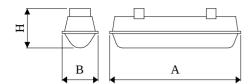

### **Mechanical data**

| Assembly         | directly mounted to ceiling construction or<br>surface mounted on slings |
|------------------|--------------------------------------------------------------------------|
| Material         | polycarbonate                                                            |
| Color            | RAL 9006 (grey)                                                          |
| Diffuser         | PC-T (transparent polycarbonate)                                         |
| Impact resistant | IK10                                                                     |
| Dimensions [mm]  | 1163 x 115 x 110                                                         |