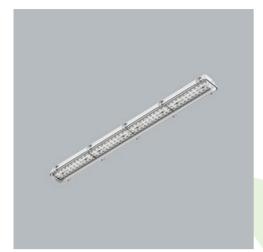

Product: NEPTUN INDUSTRY LED 10000 PC-T OPTICS-ASY E IP66 21 830 / 1163X115X110MM

Index: 19.4343.6211.21

#### **Description**

Tightly-closed ceiling luminaries with highly efficient LED light sources, ensuring additional protection against solid body penetration and jet of water from all directions. Perfect to be installed in moist and dusty rooms. The luminary is characterized by compact size and unbelievably simple and quick way to install comparing with similar products. The color temperature for applied LED light sources is 3000/4000 K. Color rendering index Ra>80. Luminaire designed for industrial facilities. Optical system based on lenses. Luminaire clips made of steel.

### **Mechanical data**

| Assembly         | directly mounted to ceiling construction or<br>surface mounted on slings |
|------------------|--------------------------------------------------------------------------|
| Material         | polycarbonate                                                            |
| Color            | RAL 9006 (grey)                                                          |
| Diffuser         | PC-T (transparent polycarbonate)                                         |
| Impact resistant | IK10                                                                     |
| Dimensions [mm]  | 1163 x 115 x 110                                                         |