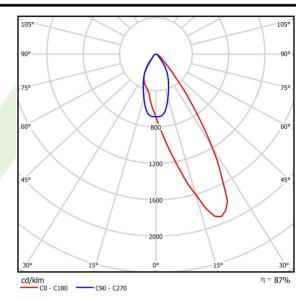

capacity                     | 12 (B10), 19 (B16), 19 (C10), 30<br>(C16) |



### **Mechanical data**



| Assembly         | directly mounted to ceiling construction or<br>surface mounted on slings |
|------------------|--------------------------------------------------------------------------|
| Material         | polycarbonate                                                            |
| Color            | RAL 9006 (grey)                                                          |
| Diffuser         | PC-T (transparent polycarbonate)                                         |
| Impact resistant | IK10                                                                     |
| Dimensions [mm]  | 1163 x 115 x 110                                                         |

# A graph of light