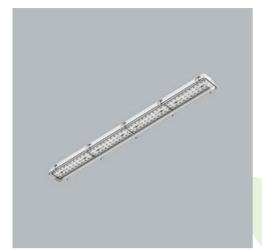

Product: NEPTUN INDUSTRY LED 12000 PC-T OPTICS-D-ASY E IP66 21 840 / 1163X115X110MM

Index: 19.4343.5321.21

### **Description**

Tightly-closed ceiling luminaries with highly efficient LED light sources, ensuring additional protection against solid body penetration and jet of water from all directions. Perfect to be installed in moist and dusty rooms. The luminary is characterized by compact size and unbelievably simple and quick way to install comparing with similar products. The color temperature for applied LED light sources is 3000/4000 K. Color rendering index Ra>80. Luminaire designed for industrial facilities. Optical system based on lenses. Luminaire clips made of steel.

## Mechanical data

| Assembly         | directly mounted to ceiling construction or<br>surface mounted on slings |
|------------------|--------------------------------------------------------------------------|
| Material         | polycarbonate                                                            |
| Color            | RAL 9006 (grey)                                                          |
| Diffuser         | PC-T (transparent polycarbonate)                                         |
| Impact resistant | IK10                                                                     |
| Dimensions [mm]  | 1163 x 115 x 110                                                         |