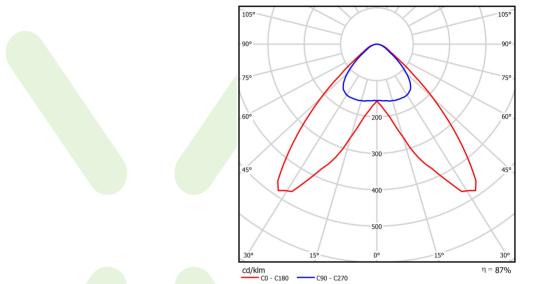

#### Light and electrical data

| Light source                              | LED                                        |
|-------------------------------------------|--------------------------------------------|
| Luminous flux LED [lm]                    | 11852                                      |
| LED power [W]                             | 59,6                                       |
| Luminaire luminous flux [lm]              | 10347,5                                    |
| Power of luminaire [W]                    | 67,8                                       |
| Luminaire's light efficiency [lm/W]       | 152,6                                      |
| Color of the light [K]                    | 4000                                       |
| CRI                                       | >80                                        |
| SDCM (LED sources)                        | 3                                          |
| Beam angle [°]                            | (C0-C180) / (C90-C270) - 89,8° /<br>100,4° |
| Photobiological risk class (IEC/EN 62471) | RG0                                        |
| Protection against electric shock         | I                                          |
| Protection degree                         | IP66                                       |
| Voltage                                   | 220240 V, 5060 Hz                          |
| Lifetime of LED sources [h]               | 90000                                      |
| Lx/By                                     | L80/B10                                    |
| Operating temperature range [°C]          | -25 ÷ 35                                   |
| Driver                                    | standard on/off (E)                        |
| Power factor cos φ                        | >0,95                                      |
| Circuit load capacity                     | 12 (B10), 19 (B16), 19 (C10), 30 (C16)     |

# A graph of light