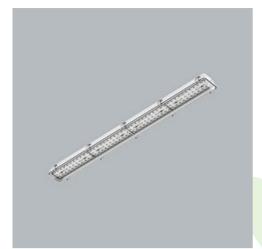

Product: NEPTUN INDUSTRY LED 12000 PC-T OPTICS-D-ASY E IP66 21 830 / 1163X115X110MM

Index: 19.4343.5311.21

#### **Description**

Tightly-closed ceiling luminaries with highly efficient LED light sources, ensuring additional protection against solid body penetration and jet of water from all directions. Perfect to be installed in moist and dusty rooms. The luminary is characterized by compact size and unbelievably simple and quick way to install comparing with similar products. The color temperature for applied LED light sources is 3000/4000 K. Color rendering index Ra>80. Luminaire designed for industrial facilities. Optical system based on lenses. Luminaire clips made of steel.

## Mechanical data

| Assembly         | directly mounted to ceiling construction or<br>surface mounted on slings |
|------------------|--------------------------------------------------------------------------|
| Material         | polycarbonate                                                            |
| Color            | RAL 9006 (grey)                                                          |
| Diffuser         | PC-T (transparent polycarbonate)                                         |
| Impact resistant | IK10                                                                     |
| Dimensions [mm]  | 1163 x 115 x 110                                                         |