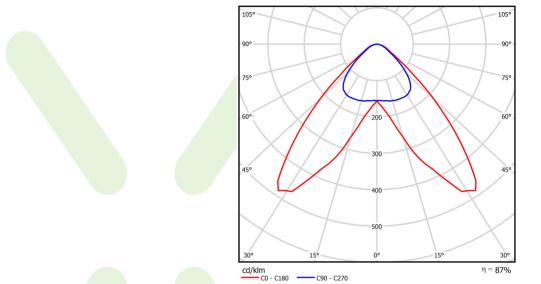

## Light and electrical data

| Light source                              | LED                                        |
|-------------------------------------------|--------------------------------------------|
| Luminous flux LED [lm]                    | 11304                                      |
| LED power [W]                             | 59,6                                       |
| Luminaire luminous flux [lm]              | 9869,1                                     |
| Power of luminaire [W]                    | 67,8                                       |
| Luminaire's light efficiency [lm/W]       | 145,6                                      |
| Color of the light [K]                    | 3000                                       |
| CRI                                       | >80                                        |
| SDCM (LED sources)                        | 3                                          |
| Beam angle [°]                            | (C0-C180) / (C90-C270) - 89,8° /<br>100,4° |
| Photobiological risk class (IEC/EN 62471) | RG0                                        |
| Protection against electric shock         | I                                          |
| Protection degree                         | IP66                                       |
| Voltage                                   | 220240 V, 5060 Hz                          |
| Lifetime of LED sources [h]               | 90000                                      |
| Lx/By                                     | L80/B10                                    |
| Operating temperature range [°C]          | -25 ÷ 35                                   |
| Driver                                    | standard on/off (E)                        |
| Power factor cos φ                        | >0,95                                      |
| Circuit load capacity                     | 12 (B10), 19 (B16), 19 (C10), 30 (C16)     |

# A graph of light