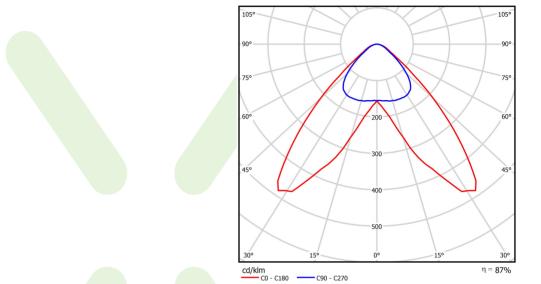

## Light and electrical data

| Light source                              | LED                                        |
|-------------------------------------------|--------------------------------------------|
| Luminous flux LED [lm]                    | 9204                                       |
| LED power [W]                             | 46,8                                       |
| Luminaire luminous flux [lm]              | 8035,6                                     |
| Power of luminaire [W]                    | 53,2                                       |
| Luminaire's light efficiency [lm/W]       | 151                                        |
| Color of the light [K]                    | 3000                                       |
| CRI                                       | >80                                        |
| SDCM (LED sources)                        | 3                                          |
| Beam angle [°]                            | (C0-C180) / (C90-C270) - 89,8° /<br>100,4° |
| Photobiological risk class (IEC/EN 62471) | RG0                                        |
| Protection against electric shock         | I                                          |
| Protection degree                         | IP66                                       |
| Voltage                                   | 220240 V, 5060 Hz                          |
| Lifetime of LED sources [h]               | 90000                                      |
| Lx/By                                     | L80/B10                                    |
| Operating temperature range [°C]          | -25 ÷ 35                                   |
| Driver                                    | standard on/off (E)                        |
| Power factor cos φ                        | >0,95                                      |
| Circuit load capacity                     | 12 (B10), 19 (B16), 19 (C10), 30 (C16)     |

# A graph of light