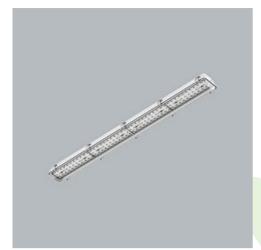

Product: NEPTUN INDUSTRY LED 10000 PC-T OPTICS-D-ASY E IP66 21 830 / 1163X115X110MM

Index: 19.4343.5211.21

#### **Description**

Tightly-closed ceiling luminaries with highly efficient LED light sources, ensuring additional protection against solid body penetration and jet of water from all directions. Perfect to be installed in moist and dusty rooms. The luminary is characterized by compact size and unbelievably simple and quick way to install comparing with similar products. The color temperature for applied LED light sources is 3000/4000 K. Color rendering index Ra>80. Luminaire designed for industrial facilities. Optical system based on lenses. Luminaire clips made of steel.

## Mechanical data

| Assembly         | directly mounted to ceiling construction or<br>surface mounted on slings |
|------------------|--------------------------------------------------------------------------|
| Material         | polycarbonate                                                            |
| Color            | RAL 9006 (grey)                                                          |
| Diffuser         | PC-T (transparent polycarbonate)                                         |
| Impact resistant | IK10                                                                     |
| Dimensions [mm]  | 1163 x 115 x 110                                                         |