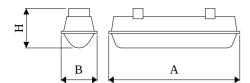

## Mechanical data

| Assembly         | directly mounted to ceiling construction or<br>surface mounted on slings |
|------------------|--------------------------------------------------------------------------|
| Material         | polycarbonate                                                            |
| Color            | RAL 9006 (grey)                                                          |
| Diffuser         | PC-T (transparent polycarbonate)                                         |
| Impact resistant | IK10                                                                     |
| Dimensions [mm]  | 1163 x 115 x 110                                                         |